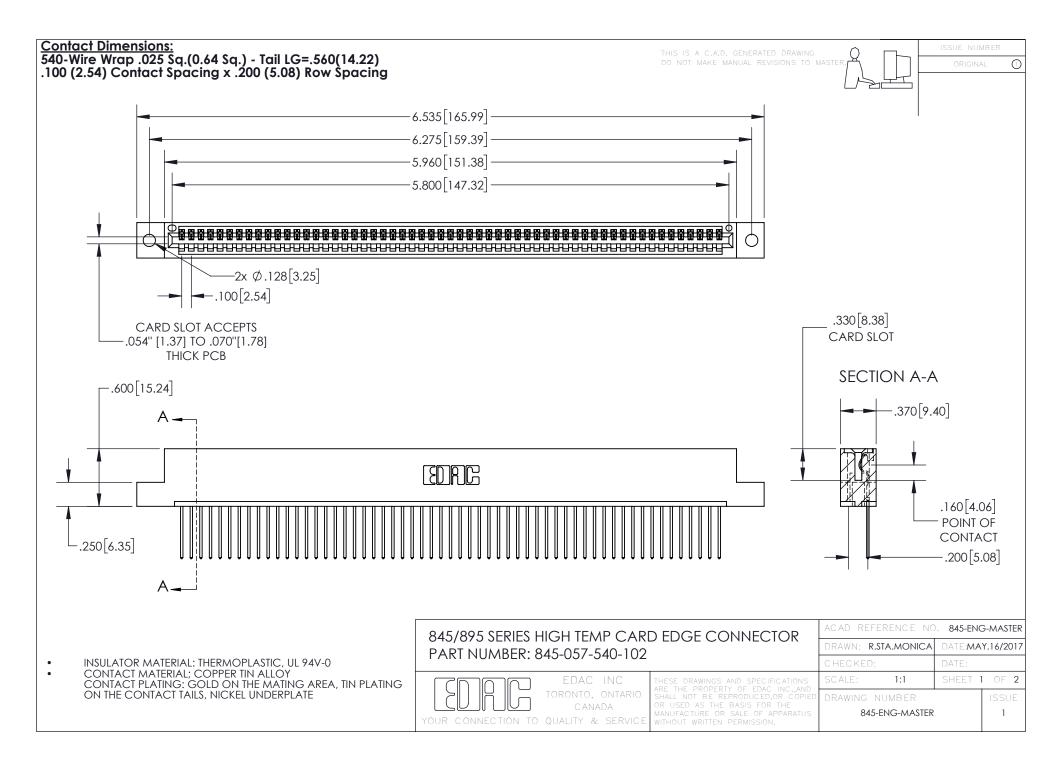

INSULATOR MATERIAL: THERMOPLASTIC POLYESTER, UL 94V-0 DAP MATERIAL AVAILABLE UPON REQUEST

**Contact Code 558** 

CONTACT MATERIAL; COPPER ALLOY CONTACT PLATING: GOLD ON THE MATING AREA, TIN PLATING ON THE CONTACT TAILS, NICKEL UNDERPLATE

## 845/895 SERIES HIGH TEMP CARD EDGE CONNECTOR CONTACT CODE 555,556,558,559,560 DIMENSIONS

YOUR CONNECTION TO QUALITY & SERVICE

Contact Code 559

|   | ACAD REFERENCE NO. 845-ENG-MASTER |                  |  |
|---|-----------------------------------|------------------|--|
|   | DRAWN: R.STA.MONICA               | DATE:MAY.16/2017 |  |
|   | CHECKED:                          | DATE:            |  |
|   | SCALE: 1:1                        | SHEET 2 OF 2     |  |
| D | DRAWING NUMBER                    | ISSUE            |  |