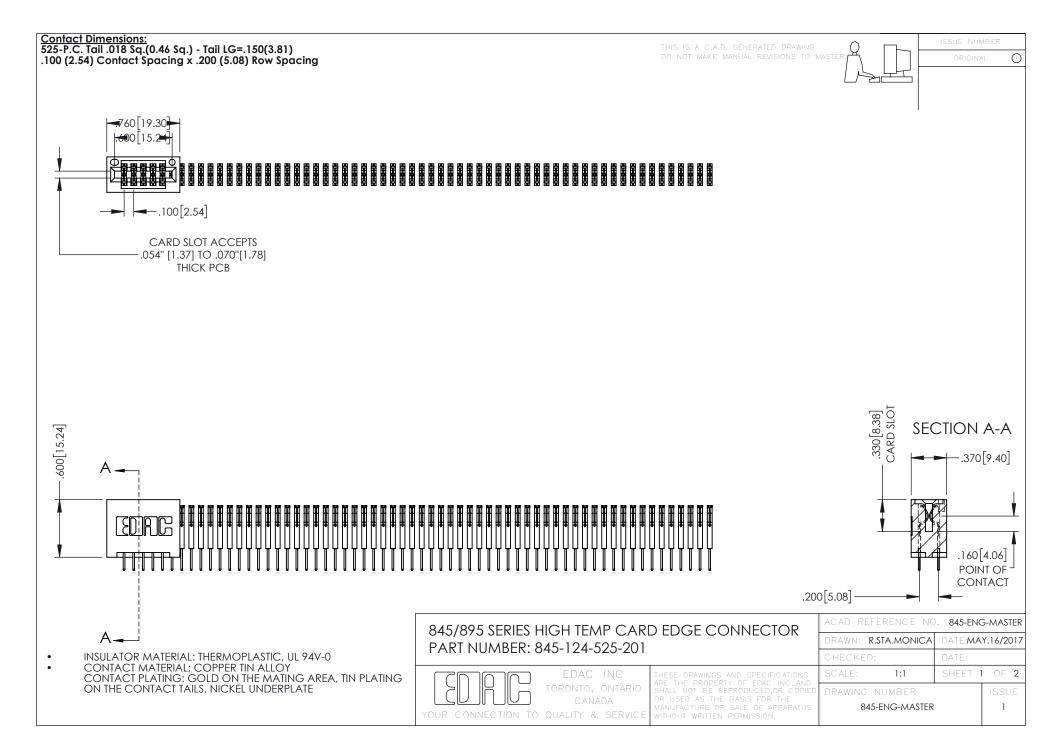

## 845/895 SERIES HIGH TEMP CARD EDGE CONNECTOR CONTACT CODE 555,556,558,559,560 DIMENSIONS

YOUR CONNECTION TO QUALITY & SERVICE

|   | ACAD REFERENCE NO. 845-ENG-MASTER |                  |
|---|-----------------------------------|------------------|
|   | DRAWN: R.STA.MONICA               | DATE:MAY.16/2017 |
|   | CHECKED:                          | DATE:            |
|   | SCALE: 1:1                        | SHEET 2 OF 2     |
| D | DRAWING NUMBER                    | ISSUE            |