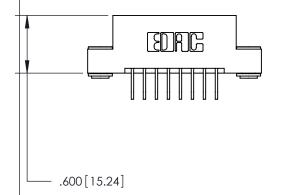

THIS IS A C.A.D. GENERATED DRAWING DO NOT MAKE MANUAL REVISIONS TO MASTER.

ISSUE NUMBER

.165[4.19]

.375 [9.54]

ORIGINAL

1

.060 [1.52] .125(3.18) to .210(5.33) **Outside Tails** .125(3.18) to .210(5.33) **Outside Tails** 

**Contact Code 558** 