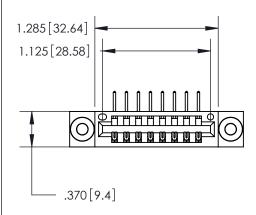

<u>Contact Dimensions:</u>
558-90 Degree Bend (Code 541 Contacts)
See Sheet 2 for Contact Code 555, 556, 558, 559, 560 Dimensions

THIS IS A C.A.D. GENERATED DRAWING DO NOT MAKE MANUAL REVISIONS TO MASTER.

ORIGINAL

1

INSULATOR MATERIAL: THERMOPLASTIC POLYESTER, UL 94V-0 CONTACT MATERIAL; COPPER, NICKEL, TIN ALLOY CA-725

CONTACT PLATING: GOLD ON THE MATING AREA, TIN-LEAD ON THE CONTACT TAILS, NICKEL UNDERPLATE

846/896 SERIES HIGH TEMP CARD EDGE CONNECTOR PART NUMBER: 846-008-558-103

YOUR CONNECTION TO QUALITY & SERVICE

**EDAC INC** TORONTO, ONTARIO CANADA

THESE DRAWINGS AND SPECIFICATIONS ARE THE PROPERTY OF EDAC INC.,AND SHALL NOT BE REPRODUCED, OR COPIED OR USED AS THE BASIS FOR THE MANUFACTURE OR SALE OF APPARATUS WITHOUT WRITTEN PERMISSION.