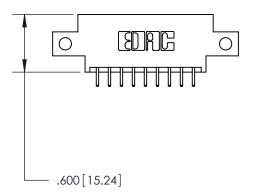

THIS IS A C.A.D. GENERATED DRAWING DO NOT MAKE MANUAL REVISIONS TO MASTER.

ISSUE NUMBER

.165[4.19]

.375 [9.54]

ORIGINAL

1

.060 [1.52] .125(3.18) to .210(5.33) **Outside Tails** .125(3.18) to .210(5.33) **Outside Tails** 