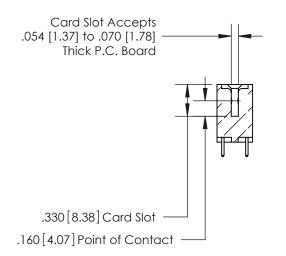

Contact Dimensions: 521-P.C. Tail .025 Sq. (0.64 Sq.) - Tail LG. =.150 (3.81) .125 (3.18) Contact Spacing x .250 (6.35) Row Spacing

INSULATOR MATERIAL: THERMOPLASTIC POLYESTER, UL 94V-0 CONTACT MATERIAL; COPPER, NICKEL, TIN ALLOY CA-725 CONTACT PLATING: GOLD ON THE MATING AREA, TIN-LEAD

ON THE CONTACT TAILS, NICKEL UNDERPLATE

THIS IS A C.A.D. GENERATED DRAWING DO NOT MAKE MANUAL REVISIONS TO MASTER.