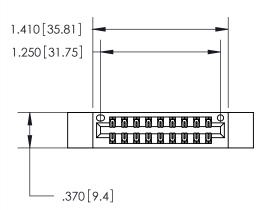

## 846/896 SERIES HIGH TEMP CARD EDGE CONNECTOR PART NUMBER: 846-018-521-812

**EDAC INC** TORONTO, ONTARIO CANADA

THESE DRAWINGS AND SPECIFICATIONS ARE THE PROPERTY OF EDAC INC., AND SHALL NOT BE REPRODUCED, OR COPIED OR USED AS THE BASIS FOR THE MANUFACTURE OR SALE OF APPARATUS WITHOUT WRITTEN PERMISSION.

| ACAD REFERENCE NO. | 846-ENG-MASTER   |
|--------------------|------------------|
| DRAWN: J.LEE       | DATE: APR. 22/09 |
| CHECKED:           | DATE:            |
| SCALE: 1:1         | SHEET 1 OF 2     |
| DRAWING NUMBER     | ISSUE            |
| 846-ENG-MASTER     | 1                |