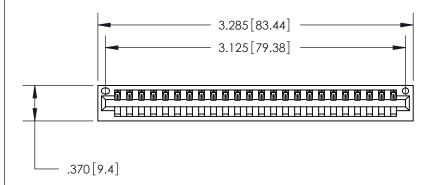

ISSUE NUMBER

ORIGINAL

1

846/896 SERIES HIGH TEMP CARD EDGE CONNECTOR PART NUMBER: 846-024-500-101

YOUR CONNECTION TO QUALITY & SERVICE

**EDAC INC** TORONTO, ONTARIO CANADA

THESE DRAWINGS AND SPECIFICATIONS ARE THE PROPERTY OF EDAC INC.,AND SHALL NOT BE REPRODUCED, OR COPIED OR USED AS THE BASIS FOR THE MANUFACTURE OR SALE OF APPARATUS WITHOUT WRITTEN PERMISSION.

| ACAD REFERENCE NO. | 846-ENG-MASTER   |
|--------------------|------------------|
| DRAWN: J.LEE       | DATE: APR. 22/09 |
| CHECKED:           | DATE:            |
| SCALE: 1:1         | SHEET 1 OF 2     |
| DRAWING NUMBER     | ISSUE            |
| 846-ENG-MASTER     | 1                |