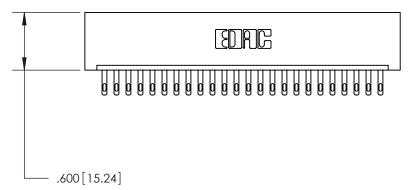

1

.060 [1.52] .125(3.18) to .210(5.33) **Outside Tails** .125(3.18) to .210(5.33) **Outside Tails** 

**Contact Code 560** 

INSULATOR MATERIAL: THERMOPLASTIC POLYESTER, UL 94V-0 CONTACT MATERIAL; COPPER, NICKEL, TIN ALLOY CA-725 CONTACT PLATING: GOLD ON THE MATING AREA, TIN-LEAD ON THE CONTACT TAILS, NICKEL UNDERPLATE

**Contact Code 558** 

## 846/896 SERIES HIGH TEMP CARD EDGE CONNECTOR CONTACT CODE 555,556,558,559,560 DIMENSIONS

.150 [3.81]

YOUR CONNECTION TO QUALITY & SERVICE

**Contact Code 559** 

**EDAC INC** TORONTO, ONTARIO CANADA

THESE DRAWINGS AND SPECIFICATIONS ARE THE PROPERTY OF EDAC INC.,AND SHALL NOT BE REPRODUCED, OR COPIED OR USED AS THE BASIS FOR THE MANUFACTURE OR SALE OF APPARATUS WITHOUT WRITTEN PERMISSION.