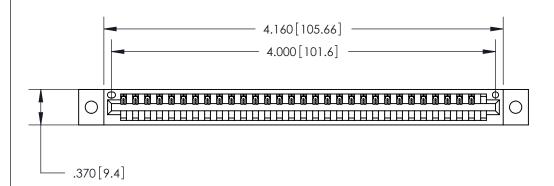

<u>Contact Dimensions:</u> 522-P.C. Tail .025 Sq. (0.64 Sq.) - Tail LG. =.440 (11.18) .125 (3.18) Contact Spacing x .250 (6.35) Row Spacing

THIS IS A C.A.D. GENERATED DRAWING DO NOT MAKE MANUAL REVISIONS TO MASTER.

ISSUE NUMBER

ORIGINAL

.600 [15.24]

Card Slot Accepts .054 [1.37] to .070 [1.78] Thick P.C. Board .330 [8.38] Card Slot .160 [4.07] Point of Contact -

INSULATOR MATERIAL: THERMOPLASTIC POLYESTER, UL 94V-0 CONTACT MATERIAL; COPPER, NICKEL, TIN ALLOY CA-725