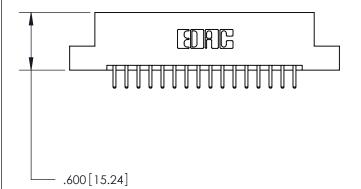

THIS IS A C.A.D. GENERATED DRAWING DO NOT MAKE MANUAL REVISIONS TO MASTER.

ISSUE NUMBER

.165[4.19]

.375 [9.54]

ORIGINAL

1

.060 [1.52] .125(3.18) to .210(5.33) **Outside Tails** .125(3.18) to .210(5.33) **Outside Tails** 