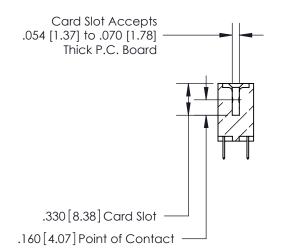

## 846/896 SERIES HIGH TEMP CARD EDGE CONNECTOR CONTACT CODE 555,556,558,559,560 DIMENSIONS

.150 [3.81]

YOUR CONNECTION TO QUALITY & SERVICE

**Contact Code 559** 

**EDAC INC** TORONTO, ONTARIO CANADA

THESE DRAWINGS AND SPECIFICATIONS ARE THE PROPERTY OF EDAC INC.,AND SHALL NOT BE REPRODUCED, OR COPIED OR USED AS THE BASIS FOR THE MANUFACTURE OR SALE OF APPARATUS WITHOUT WRITTEN PERMISSION.