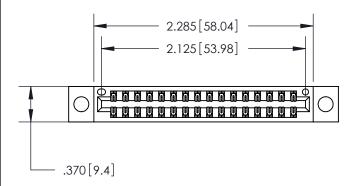

846/896 SERIES HIGH TEMP CARD EDGE CONNECTOR PART NUMBER: 846-032-520-204

YOUR CONNECTION TO QUALITY & SERVICE

**EDAC INC** TORONTO, ONTARIO CANADA

THESE DRAWINGS AND SPECIFICATIONS ARE THE PROPERTY OF EDAC INC.,AND SHALL NOT BE REPRODUCED, OR COPIED OR USED AS THE BASIS FOR THE MANUFACTURE OR SALE OF APPARATUS WITHOUT WRITTEN PERMISSION.

<u>Contact Dimensions:</u> 520-P.C. Tail .030x.018 (0.76x0.46) - Tail LG. = .175 (4.45) .125 (3.18) Contact Spacing x .250 (6.35) Row Spacing

THIS IS A C.A.D. GENERATED DRAWING DO NOT MAKE MANUAL REVISIONS TO MASTER.