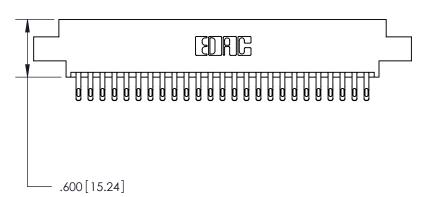

ISSUE NUMBER

ORIGINAL

(1)

Card Slot Accepts .054 [1.37] to .070 [1.78] Thick P.C. Board .330 [8.38] Card Slot .160 [4.07] Point of Contact

846/896 SERIES HIGH TEMP CARD EDGE CONNECTOR PART NUMBER: 846-050-555-807