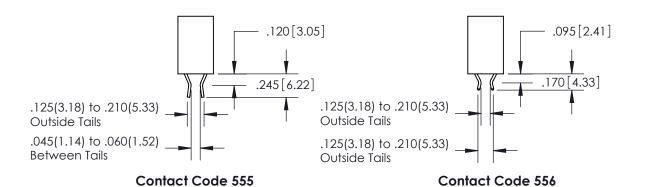

<u>Contact Dimensions:</u> 555-Extender Board Bend (Code 500 Contacts) See Sheet 2 for Contact Code 555, 556, 558, 559, 560 Dimensions

THIS IS A C.A.D. GENERATED DRAWING DO NOT MAKE MANUAL REVISIONS TO MASTER.

ISSUE NUMBER

.165[4.19]

ORIGINAL

1

.060 [1.52] .150 [3.81] .125(3.18) to .210(5.33)

.375 [9.54] .125(3.18) to .210(5.33)

**Contact Code 558** 

**Contact Code 559** 