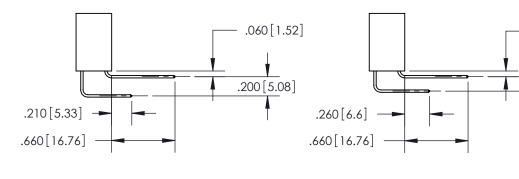

ISSUE NUMBER

.165[4.19]

ORIGINAL

1

.060 [1.52] .150 [3.81] .125(3.18) to .210(5.33)

.375 [9.54] .125(3.18) to .210(5.33)

**Contact Code 558** 

**Contact Code 559** 

**Outside Tails** 

**Outside Tails** 

|  | ACAD REFERENCE NO. |       | 846-ENG-MASTER   |        |
|--|--------------------|-------|------------------|--------|
|  | DRAWN:             | J.LEE | DATE: APR. 22/09 |        |
|  | CHECKED:           |       | DATE:            |        |
|  | SCALE:             | 1:1   | SHEET            | 2 OF 2 |
|  | DRAWING NUMBER     |       | ISSUE            |        |