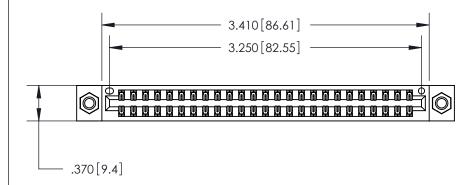

ISSUE NUMBER

ORIGINAL

(1)

Card Slot Accepts .054 [1.37] to .070 [1.78] Thick P.C. Board .330 [8.38] Card Slot .160 [4.07] Point of Contact

846/896 SERIES HIGH TEMP CARD EDGE CONNECTOR PART NUMBER: 846-050-555-807