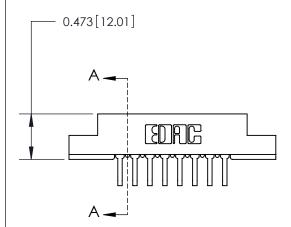

## **Contact Detail**

90 Degree Bend (Code 545 Contacts)

.156 [3.96] Contact Spacing x .200 [5.08] Row Spacing

**See Accompanying Page for:** 

**Contact Bend Details** 

**SECTION A-A** 

.095 [2.41] Point of Contact (Measured from bottom of Card Slot) Card Slot Accepts .054 [1.37] to .070 [1.78] Thick P.C. Board