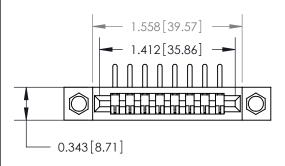

## **Mounting Option**

.156 (3.96) Dia. Mounting Holes

## **Contact Detail**

90 Degree Bend (Code 545 Contacts)

.156 [3.96] Contact Spacing x .200 [5.08] Row Spacing





**See Accompanying Page for:** 

**Contact Bend Details** 



**SECTION A-A** 

.095 [2.41] Point of Contact (Measured from bottom of Card Slot) Card Slot Accepts .054 [1.37] to .070 [1.78] Thick P.C. Board

| 807/857 Series High Temp Card Edge Connector |
|----------------------------------------------|
| Part Number: 857-008-458-104                 |

YOUR CONNECTION TO QUALITY & SERVICE

WITHOUT WRITTEN PERMISSION.

| ACAD REFERENCE NO | 807 ENG MASTER   |
|-------------------|------------------|
| DRAWN: J.LEE      | DATE: AUG. 11/09 |
| CHECKED:          | DATE:            |
| SCALE: NTS        | SHEET 1 OF 2     |
| DRAWING NUMBER    | ISSUE            |

807 Assembly