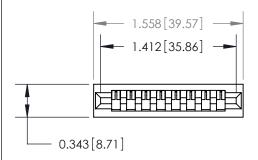

## **Contact Detail**

Wire Hole .087x.013(2.21x0.33) - Tail LG=.282(7.16) .156 [3.96] Contact Spacing x .200 [5.08] Row Spacing

**See Accompanying Page for:** 

**Contact Bend Details** 

1

**SECTION A-A** 

.175 [4.45] Point of Contact (Measured from bottom of Card Slot) Card Slot Accepts .054 [1.37]

to .070 [1.78] Thick P.C. Board

| 807/857 Series High Temp Card Edge Connector |
|----------------------------------------------|
| Part Number: 857-008-505-101                 |

YOUR CONNECTION TO QUALITY & SERVICE