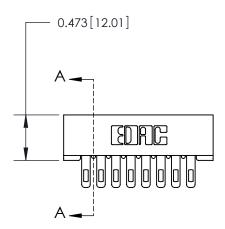

## **Contact Detail**

Wire Hole .087x.013(2.21x0.33) - Tail LG=.282(7.16) .156 [3.96] Contact Spacing x .200 [5.08] Row Spacing

**See Accompanying Page for:** 

**Contact Bend Details** 

1

**SECTION A-A** 

.175 [4.45] Point of Contact (Measured from bottom of Card Slot) Card Slot Accepts .054 [1.37]

to .070 [1.78] Thick P.C. Board

| 807/857 Series High Temp Card Edge Connector |
|----------------------------------------------|
| Part Number: 857-008-505-101                 |

YOUR CONNECTION TO QUALITY & SERVICE