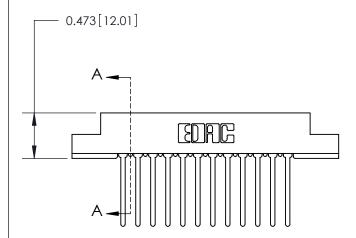

## **Contact Detail**

Wire Wrap .046x.013(1.17x0.33) - Tail LG=.708(17.98)

.156 [3.96] Contact Spacing x .200 [5.08] Row Spacing

**See Accompanying Page for:** 

**Contact Bend Details** 

**SECTION A-A** 

.095 [2.41] Point of Contact (Measured from bottom of Card Slot) Card Slot Accepts .054 [1.37] to .070 [1.78] Thick P.C. Board