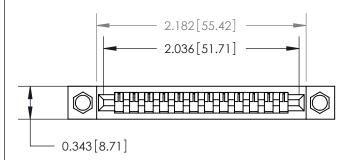

| 807/857 Series High Temp Card Edge Connector |
|----------------------------------------------|
| Part Number: 857-012-445-104                 |

YOUR CONNECTION TO QUALITY & SERVICE

J.LEE DATE: AUG. 11/09 SHEET 1 OF 2 NTS