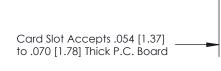

## **Contact Detail**

90 Degree Bend (Code 541 Contacts)

.156 [3.96] Contact Spacing x .200 [5.08] Row Spacing

**SECTION A-A** 

.175 [4.45] Point of Contact (Measured from bottom of Card Slot)

**See Accompanying Page for:** 