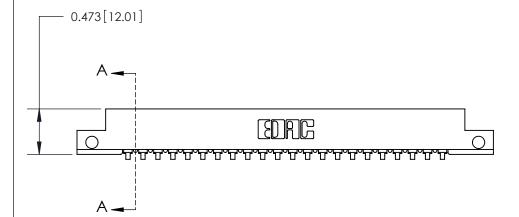

**Mounting Option** 

.128 (3.25) Dia. Side Mounting Holes

## **Contact Detail**

90 Degree Bend (Code 541 Contacts)

.156 [3.96] Contact Spacing x .200 [5.08] Row Spacing

**SECTION A-A** 

.175 [4.45] Point of Contact (Measured from bottom of Card Slot)

**See Accompanying Page for:** 