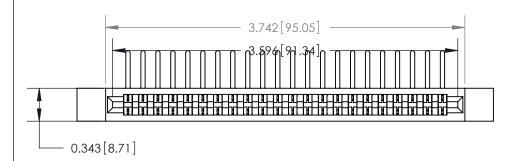

## **Contact Detail**

90 Degree Bend (Code 541 Contacts)

.156 [3.96] Contact Spacing x .200 [5.08] Row Spacing

**SECTION A-A** 

.175 [4.45] Point of Contact (Measured from bottom of Card Slot)

**See Accompanying Page for:** 