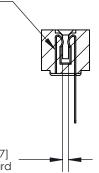

**Mounting Option** M3-0.5 Metric Threaded Inserts **Contact Detail** 

Wire Wrap .046x.014(1.17x0.36) - Tail LG=.495(12.57) .156 [3.96] Contact Spacing x .200 [5.08] Row Spacing

**SECTION A-A** 

.175 [4.45] Point of Contact (Measured from bottom of Card Slot)