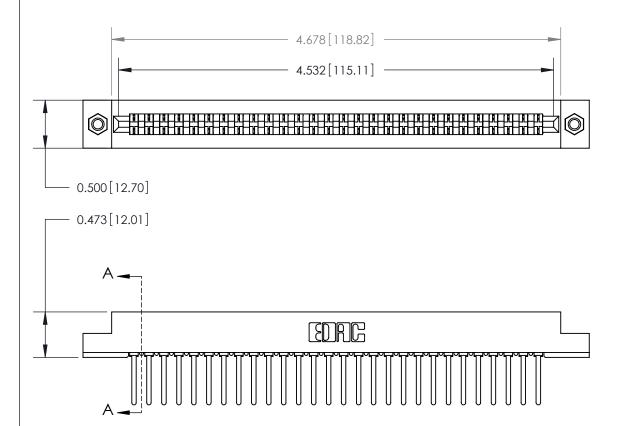

**Mounting Option** M3-0.5 Metric Threaded Inserts **Contact Detail** 

Wire Wrap .046x.014(1.17x0.36) - Tail LG=.495(12.57) .156 [3.96] Contact Spacing x .200 [5.08] Row Spacing

**SECTION A-A** 

.175 [4.45] Point of Contact (Measured from bottom of Card Slot)

Card Slot Accepts .054 [1.37] to .070 [1.78] Thick P.C. Board

**See Accompanying Page for:** 

**Contact Bend Details** 

807/857 Series High Temp Card Edge Connector Part Number: 857-028-441-107

| DRAWN:   | J.LEE  | DATE: AUG. 11/09 |        |
|----------|--------|------------------|--------|
| CHECKED: |        | DATE:            |        |
| SCALE:   | NTS    | SHEET            | 1 OF 2 |
| DRAWING  | NUMBER |                  | ISSUE  |

807 Assembly

807 ENG MASTER