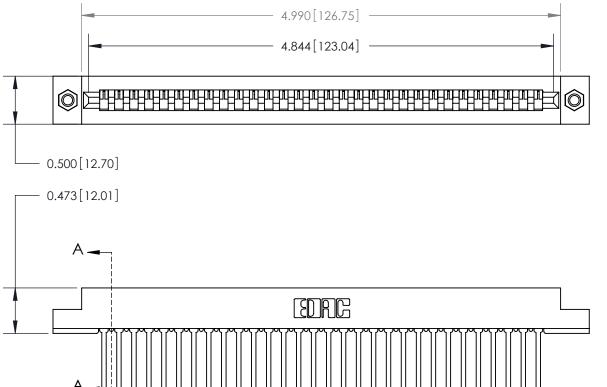

**Mounting Option** M3-0.5 Metric Threaded Inserts **Contact Detail** 

Wire Wrap .046x.013(1.17x0.33) - Tail LG=.708(17.98) .156 [3.96] Contact Spacing x .200 [5.08] Row Spacing

**SECTION A-A** 

.175 [4.45] Point of Contact (Measured from bottom of Card Slot) Card Slot Accepts .054 [1.37] to .070 [1.78] Thick P.C. Board

**See Accompanying Page for:** 

**Contact Bend Details** 

807/857 Series High Temp Card Edge Connector Part Number: 857-030-545-107

| ACAD REFERENCE NO. 807 ENG MASTER |                  |
|-----------------------------------|------------------|
| DRAWN: J.LEE                      | DATE: AUG. 11/09 |
| CHECKED:                          | DATE:            |
| SCALE: NTS                        | SHEET 1 OF 2     |
| DRAWING NUMBER                    | ISSUE            |

807 Assembly