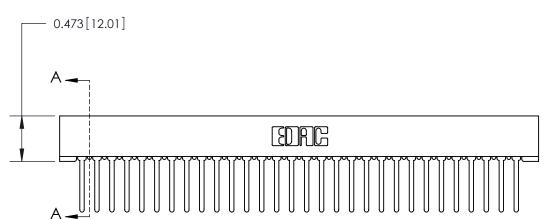

## **Contact Detail**

Wire Wrap .046x.013(1.17x0.33) - Tail LG=.520(13.21) .156 [3.96] Contact Spacing x .200 [5.08] Row Spacing

**SECTION A-A** 

.175 [4.45] Point of Contact (Measured from bottom of Card Slot) Card Slot Accepts .054 [1.37] to .070 [1.78] Thick P.C. Board

**See Accompanying Page for:** 

**Contact Bend Details** 

807/857 Series High Temp Card Edge Connector Part Number: 857-030-547-101

YOUR CONNECTION TO QUALITY & SERVICE WITHOUT WRITTEN PERMISSION.

| ACAD REFERENCE NO. 807 ENG MASTER |                  |
|-----------------------------------|------------------|
| DRAWN: J.LEE                      | DATE: AUG. 11/09 |
| CHECKED:                          | DATE:            |
| SCALE: NTS                        | SHEET 1 OF 2     |
| DRAWING NUMBER                    | ISSUE            |