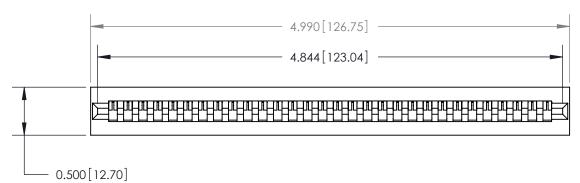

**Mounting Option** 

No Mounting Lugs

**See Accompanying Page for:** 

**Contact Bend Details** 

807/857 Series High Temp Card Edge Connector Part Number: 857-030-547-101

YOUR CONNECTION TO QUALITY & SERVICE WITHOUT WRITTEN PERMISSION.

| ACAD REFERENCE NO. 807 ENG MASTER |                  |
|-----------------------------------|------------------|
| DRAWN: J.LEE                      | DATE: AUG. 11/09 |
| CHECKED:                          | DATE:            |
| SCALE: NTS                        | SHEET 1 OF 2     |
| DRAWING NUMBER                    | ISSUE            |