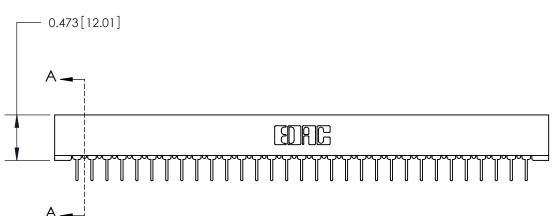

## **SECTION A-A**

.095 [2.41] Point of Contact (Measured from bottom of Card Slot) Card Slot Accepts .054 [1.37]

to .070 [1.78] Thick P.C. Board

**See Accompanying Page for:** 

**Contact Bend Details** 

807/857 Series High Temp Card Edge Connector Part Number: 857-031-431-101