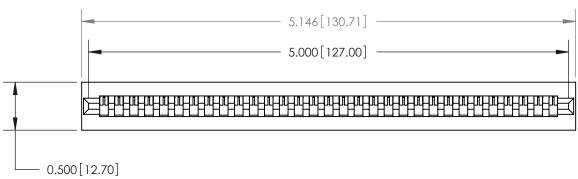

**Mounting Option** No Mounting Lugs **Contact Detail** .156 [3.96] Contact Spacing x .200 [5.08] Row Spacing

PC Tail .023x.013(0.58x0.33) - Tail LG=.213(5.41)