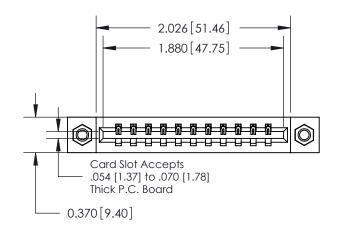

## **Contact Detail**

542-Wire Wrap .025 Sq.(0.64 Sq.) - Tail LG=.645(16.38) .156 [3.96] Contact Spacing x .200 [5.08] Row Spacing

**See Accompanying Pages for:** 

**Contact Bend Details** 

THIS IS A C.A.D. GENERATED DRAWING DO NOT MAKE MANUAL REVISIONS TO MASTER.