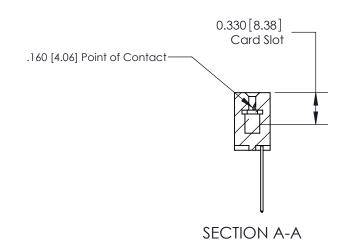

ISSUE NUMBER

ORIGINAL

1

|                     | 837/887 Series High Temp Card Edge Connector |                                                               | ACAD REFERENCE | NO. 837 EN | 837 ENG MASTER |  |
|---------------------|----------------------------------------------|---------------------------------------------------------------|----------------|------------|----------------|--|
| Contact Bend Detail |                                              | DRAWN: J.LEE                                                  | DATE: OC       | CT. 06/09  |                |  |
|                     | Confact Bend Defail                          |                                                               | CHECKED:       | DATE:      |                |  |
|                     | EDAC INC                                     | OR USED AS THE BASIS FOR THE MANUFACTURE OR SALE OF APPARATUS | SCALE: NTS     | SHEET      | 2 <b>OF</b> 2  |  |
|                     | TORONTO, ONTARIO                             |                                                               | DRAWING NUMBER |            | ISSUE          |  |
| YOU                 | YOUR CONNECTION TO QUALITY & SERVICE         |                                                               | 837 Asser      | nbly       | 1              |  |