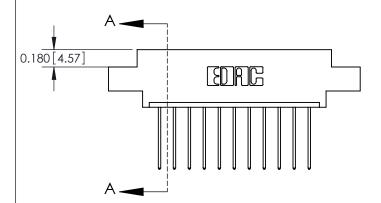

## **Contact Detail**

542-Wire Wrap .025 Sq.(0.64 Sq.) - Tail LG=.645(16.38) .156 [3.96] Contact Spacing x .200 [5.08] Row Spacing

**See Accompanying Pages for:** 

**Contact Bend Details** 

THIS IS A C.A.D. GENERATED DRAWING DO NOT MAKE MANUAL REVISIONS TO MASTER.