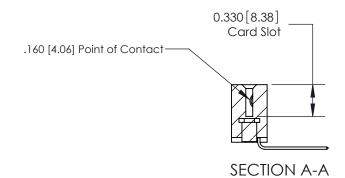

## **Contact Detail**

559-90 Degree Bend (Code 541 Contacts)

.156 [3.96] Contact Spacing x .200 [5.08] Row Spacing

THIS IS A C.A.D. GENERATED DRAWING DO NOT MAKE MANUAL REVISIONS TO MASTER.

ISSUE NUMBER

ORIGINAL

**See Accompanying Pages for:** 

**Contact Bend Details** 

| 837/887 Series High Temp Card Edge Connector |
|----------------------------------------------|
| Part Number: 887-013-559-108                 |