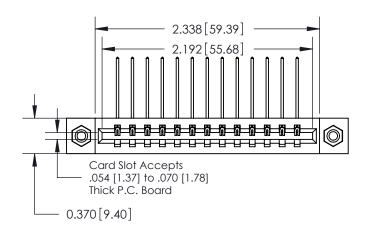

## **Contact Detail**

559-90 Degree Bend (Code 541 Contacts)

.156 [3.96] Contact Spacing x .200 [5.08] Row Spacing

THIS IS A C.A.D. GENERATED DRAWING DO NOT MAKE MANUAL REVISIONS TO MASTER.

ISSUE NUMBER

ORIGINAL

**See Accompanying Pages for:** 

**Contact Bend Details** 

| 837/887 Series High Temp Card Edge Connector |
|----------------------------------------------|
| Part Number: 887-013-559-108                 |