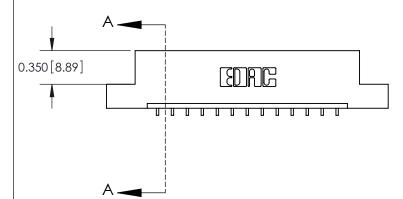

**See Accompanying Pages for:** 

**Contact Bend Details** 

| 837/887 Series High Temp Card Edge Connector |
|----------------------------------------------|
| Part Number: 887-013-559-108                 |