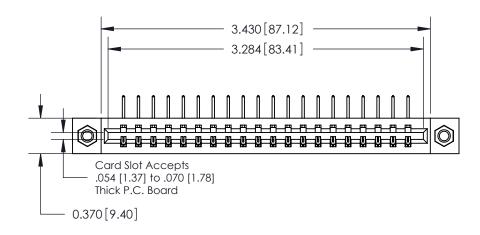

## **Contact Detail**

558-90 Degree Bend (Code 541 Contacts)

.156 [3.96] Contact Spacing x .200 [5.08] Row Spacing

THIS IS A C.A.D. GENERATED DRAWING DO NOT MAKE MANUAL REVISIONS TO MASTER.

ISSUE NUMBER

ORIGINAL

**See Accompanying Pages for:** 

**Contact Bend Details** 

837/887 Series High Temp Card Edge Connector Part Number: 887-020-558-107

|                    | EDAC INC          |  |  |
|--------------------|-------------------|--|--|
|                    | TORONTO, ONTARIO  |  |  |
|                    | CANADA            |  |  |
| YOUR CONNECTION TO | QUALITY & SERVICE |  |  |