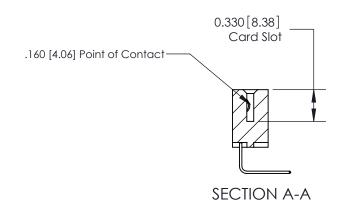

ISSUE NUMBER

ORIGINAL

1

|                     | 837/887 Series High Temp Card Edge Connector                                                                                                                                                                                                                             |                                  | ACAD REFERENCE | NO. 837 EN       | 837 ENG MASTER |  |
|---------------------|--------------------------------------------------------------------------------------------------------------------------------------------------------------------------------------------------------------------------------------------------------------------------|----------------------------------|----------------|------------------|----------------|--|
| Contact Bend Detail |                                                                                                                                                                                                                                                                          | DRAWN: J.LEE                     | DATE: OC       | DATE: OCT. 06/09 |                |  |
|                     | Confact Bend Defail                                                                                                                                                                                                                                                      |                                  | CHECKED:       | DATE:            | DATE:          |  |
|                     | EDAC INC TORONTO, ONTARIO CANADA YOUR CONNECTION TO QUALITY & SERVICE  THESE DRAWINGS AND SPECIFICATIONS ARE THE PROPERTY OF EDAC INC., AND SHALL NOT BE REPRODUCED, OR COPIED OR USED AS THE BASIS FOR THE MANUFACTURE OR SALE OF APPARATUS WITHOUT WRITTEN PERMISSION. |                                  | SCALE: NTS S   |                  | SHEET 2 OF 2   |  |
|                     |                                                                                                                                                                                                                                                                          | DRAWING NUMBER                   |                | ISSUE            |                |  |
|                     |                                                                                                                                                                                                                                                                          | MANUFACTURE OR SALE OF APPARATUS | 837 Assembly   |                  | 1              |  |