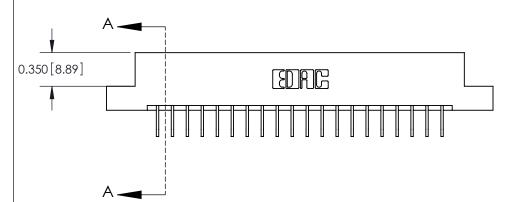

**See Accompanying Pages for:** 

**Contact Bend Details** 

837/887 Series High Temp Card Edge Connector Part Number: 887-020-558-107

|                    | EDAC INC          |  |  |
|--------------------|-------------------|--|--|
|                    | TORONTO, ONTARIO  |  |  |
|                    | CANADA            |  |  |
| YOUR CONNECTION TO | QUALITY & SERVICE |  |  |