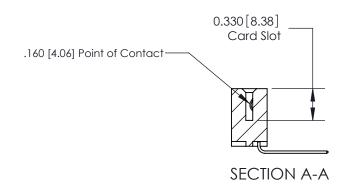

## **Contact Detail**

559-90 Degree Bend (Code 541 Contacts)

.156 [3.96] Contact Spacing x .200 [5.08] Row Spacing

THIS IS A C.A.D. GENERATED DRAWING DO NOT MAKE MANUAL REVISIONS TO MASTER.

ISSUE NUMBER

ORIGINAL