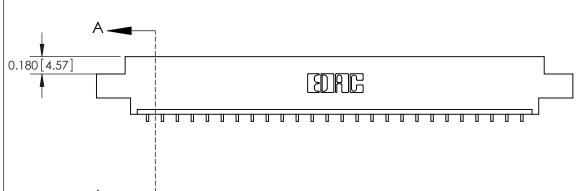

## **Contact Detail**

559-90 Degree Bend (Code 541 Contacts)

.156 [3.96] Contact Spacing x .200 [5.08] Row Spacing

THIS IS A C.A.D. GENERATED DRAWING DO NOT MAKE MANUAL REVISIONS TO MASTER.

ISSUE NUMBER

ORIGINAL