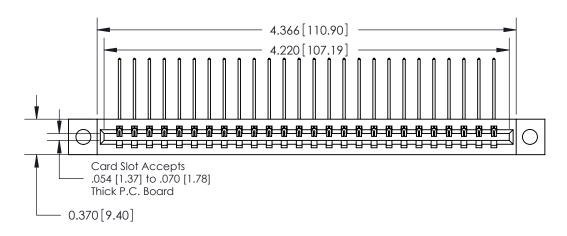

**See Accompanying Pages for:** 

**Contact Bend Details** 

837/887 Series High Temp Card Edge Connector Part Number: 887-026-559-604

**EDAC INC** TORONTO, ONTARIO CANADA

THESE DRAWINGS AND SPECIFICATIONS ARE THE PROPERTY OF EDAC INC.,AND SHALL NOT BE REPRODUCED, OR COPIED OR USED AS THE BASIS FOR THE MANUFACTURE OR SALE OF APPARATUS WITHOUT WRITTEN PERMISSION.

**Mounting Option** 

04-.156 (3.96) Dia. Mounting Holes