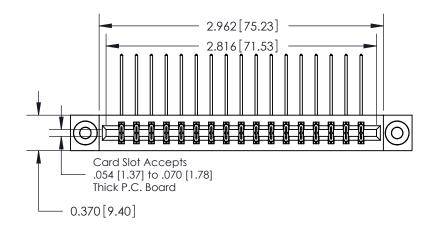

**Mounting Option** 

03-.116 (2.95) I.D. Floating Eyelets

**See Accompanying Pages for:** 

**Contact Bend Details** 

837/887 Series High Temp Card Edge Connector Part Number: 887-034-559-203

**EDAC INC** TORONTO, ONTARIO CANADA

THESE DRAWINGS AND SPECIFICATIONS ARE THE PROPERTY OF EDAC INC.,AND SHALL NOT BE REPRODUCED, OR COPIED OR USED AS THE BASIS FOR THE MANUFACTURE OR SALE OF APPARATUS WITHOUT WRITTEN PERMISSION.