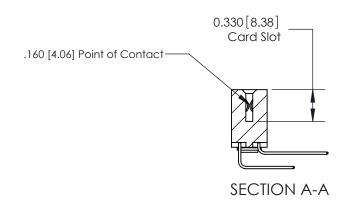

## **Contact Detail**

559-90 Degree Bend (Code 541 Contacts)

.156 [3.96] Contact Spacing x .200 [5.08] Row Spacing

THIS IS A C.A.D. GENERATED DRAWING DO NOT MAKE MANUAL REVISIONS TO MASTER.

ISSUE NUMBER

ORIGINAL

**See Accompanying Pages for:** 

**Contact Bend Details** 

837/887 Series High Temp Card Edge Connector Part Number: 887-034-559-203

**EDAC INC** TORONTO, ONTARIO CANADA

THESE DRAWINGS AND SPECIFICATIONS ARE THE PROPERTY OF EDAC INC.,AND SHALL NOT BE REPRODUCED, OR COPIED OR USED AS THE BASIS FOR THE MANUFACTURE OR SALE OF APPARATUS WITHOUT WRITTEN PERMISSION.