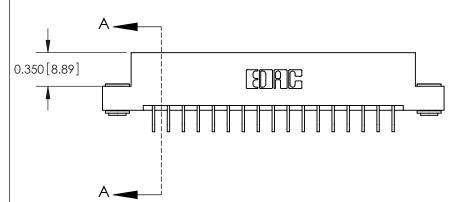

**See Accompanying Pages for:** 

**Contact Bend Details** 

837/887 Series High Temp Card Edge Connector Part Number: 887-034-559-203

**EDAC INC** TORONTO, ONTARIO CANADA

THESE DRAWINGS AND SPECIFICATIONS ARE THE PROPERTY OF EDAC INC.,AND SHALL NOT BE REPRODUCED, OR COPIED OR USED AS THE BASIS FOR THE MANUFACTURE OR SALE OF APPARATUS WITHOUT WRITTEN PERMISSION.