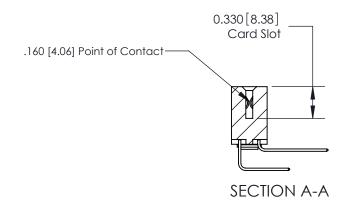

## **Contact Detail**

558-90 Degree Bend (Code 541 Contacts)

.156 [3.96] Contact Spacing x .200 [5.08] Row Spacing

THIS IS A C.A.D. GENERATED DRAWING DO NOT MAKE MANUAL REVISIONS TO MASTER.

ISSUE NUMBER ORIGINAL

ISSUE NUMBER

ORIGINAL

1

| 837/887 Series High Temp Card Edge Connector<br>Contact Bend Detail |                                                                                                                                                                                                                                                                          | ACAD REFERENCE                   | NO. 837 EN   | 837 ENG MASTER   |               |  |
|---------------------------------------------------------------------|--------------------------------------------------------------------------------------------------------------------------------------------------------------------------------------------------------------------------------------------------------------------------|----------------------------------|--------------|------------------|---------------|--|
|                                                                     |                                                                                                                                                                                                                                                                          | DRAWN: J.LEE                     | DATE: OC     | DATE: OCT. 06/09 |               |  |
|                                                                     | Confact bend Defail                                                                                                                                                                                                                                                      |                                  | CHECKED:     | DATE:            | DATE:         |  |
|                                                                     | EDAC INC TORONTO, ONTARIO CANADA YOUR CONNECTION TO QUALITY & SERVICE  THESE DRAWINGS AND SPECIFICATIONS ARE THE PROPERTY OF EDAC INC., AND SHALL NOT BE REPRODUCED, OR COPIED OR USED AS THE BASIS FOR THE MANUFACTURE OR SALE OF APPARATUS WITHOUT WRITTEN PERMISSION. |                                  | SCALE: NTS   | SHEET            | 2 <b>OF</b> 2 |  |
|                                                                     |                                                                                                                                                                                                                                                                          | DRAWING NUMBER                   |              | ISSUE            |               |  |
|                                                                     |                                                                                                                                                                                                                                                                          | MANUFACTURE OR SALE OF APPARATUS | 837 Assembly |                  | 1             |  |