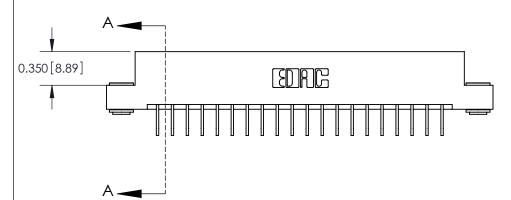

**See Accompanying Pages for:** 

**Contact Bend Details** 

837/887 Series High Temp Card Edge Connector Part Number: 887-040-558-203

|                    | EDAC INC          |  |  |
|--------------------|-------------------|--|--|
|                    | TORONTO, ONTARIO  |  |  |
|                    | CANADA            |  |  |
| YOUR CONNECTION TO | QUALITY & SERVICE |  |  |

**EDAC INC** TORONTO, ONTARIO CANADA

THESE DRAWINGS AND SPECIFICATIONS ARE THE PROPERTY OF EDAC INC.,AND SHALL NOT BE REPRODUCED, OR COPIED OR USED AS THE BASIS FOR THE MANUFACTURE OR SALE OF APPARATUS WITHOUT WRITTEN PERMISSION.