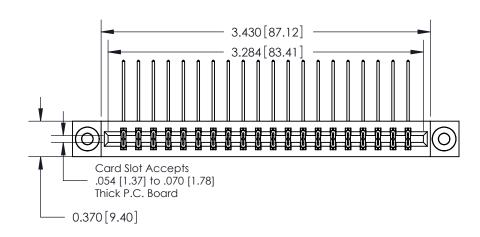

**Mounting Option** 

03-.116 (2.95) I.D. Floating Eyelets

## **Contact Detail**

558-90 Degree Bend (Code 541 Contacts)

.156 [3.96] Contact Spacing x .200 [5.08] Row Spacing

THIS IS A C.A.D. GENERATED DRAWING DO NOT MAKE MANUAL REVISIONS TO MASTER.

ISSUE NUMBER ORIGINAL

**See Accompanying Pages for:** 

**Contact Bend Details** 

837/887 Series High Temp Card Edge Connector Part Number: 887-040-558-203

|                    | EDAC INC          |  |  |
|--------------------|-------------------|--|--|
|                    | TORONTO, ONTARIO  |  |  |
|                    | CANADA            |  |  |
| YOUR CONNECTION TO | QUALITY & SERVICE |  |  |