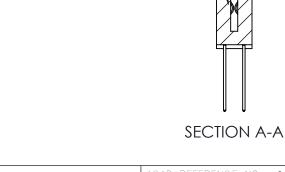

ORIGINAL (1)

| 842/892 Series High Temp Card Edge Connector<br>Contact Bend Detail |                                                                                                 | ACAD REFERENCE NO. 842 ENG MASTER |             |                  |        |
|---------------------------------------------------------------------|-------------------------------------------------------------------------------------------------|-----------------------------------|-------------|------------------|--------|
|                                                                     |                                                                                                 | DRAWN:                            | J.LEE       | DATE: OCT. 06/09 |        |
|                                                                     |                                                                                                 | CHECKED:                          |             | DATE:            |        |
| EDAC INC                                                            | THESE DRAWINGS AND SPECIFICATIONS ARE THE PROPERTY OF EDAC INCAND                               | SCALE:                            | NTS         | SHEET :          | 2 OF 3 |
| TORONTO, ONTARIO                                                    | SHALL NOT BE REPRODUCED,OR COPIED OR USED AS THE BASIS FOR THE MANUFACTURE OR SALE OF APPARATUS | DRAWING                           | NUMBER      |                  | ISSUE  |
| YOUR CONNECTION TO QUALITY & SERVICE                                |                                                                                                 | 8                                 | 42 Assembly |                  | 1      |