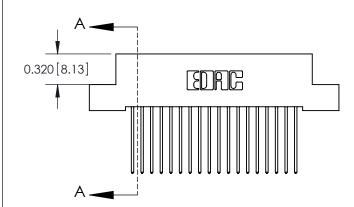

THIS IS A C.A.D. GENERATED DRAWING DO NOT MAKE MANUAL REVISIONS TO MASTER

ISSUE NUMBER

ORIGINAL

1

| 842/892 Series High Temp Card Edge Co<br>Mounting Options  | DRAWN: J.LEE DATE: OCT. 06/09  CHECKED: DATE: |
|------------------------------------------------------------|-----------------------------------------------|
| EDAC INC THESE DRAWINGS AND S ARE THE PROPERTY OF          |                                               |
|                                                            | DUCED,OR COPIED DRAWING NUMBER ISSUE          |
| YOUR CONNECTION TO QUALITY & SERVICE WITHOUT WRITTEN PERMI |                                               |