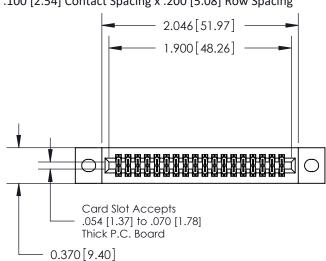

## **Contact Detail**

542-Wire Wrap .025 Sq.(0.64 Sq.) - Tail LG=.655(16.64) .100 [2.54] Contact Spacing x .200 [5.08] Row Spacing

**See Accompanying Pages for:** 

- **Contact Bend Details**
- **Mounting Options**

.240 [6.10] Point of Contact-

842/892 Series High Temp Card Edge Connector Part Number: 892-036-542-202

CANADA

J.LEE DATE: OCT. 06/09 SHEET 1 OF 3

842 Assembly

842 ENG MASTER

THIS IS A C.A.D. GENERATED DRAWING DO NOT MAKE MANUAL REVISIONS TO MASTER