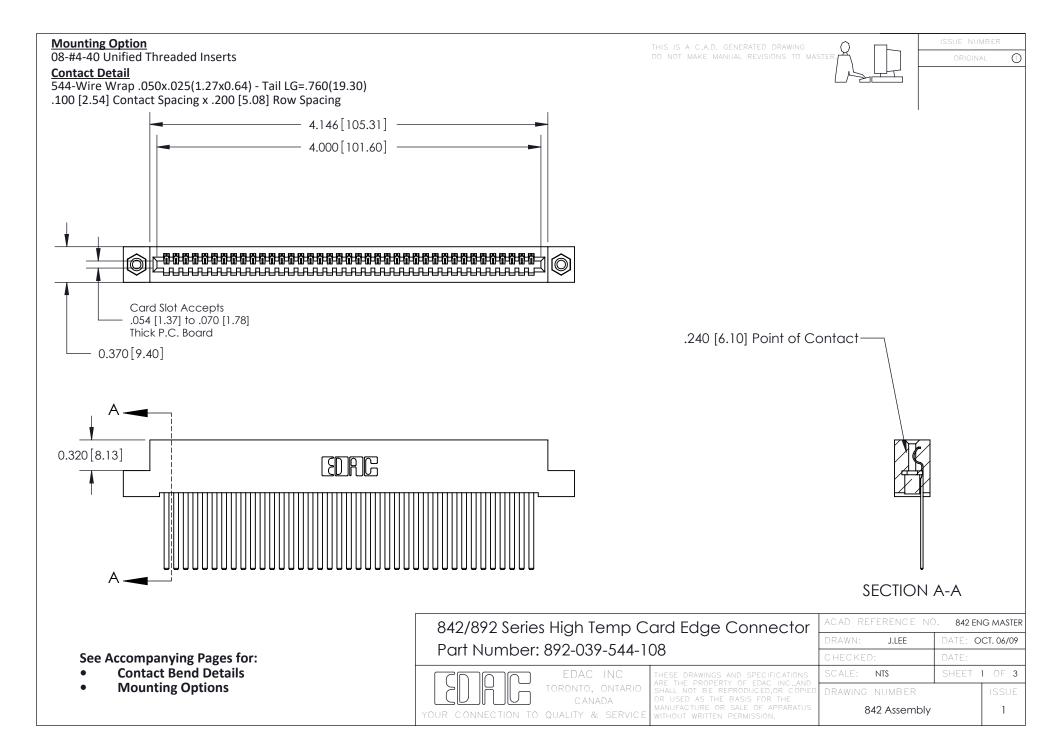

THIS IS A C.A.D. GENERATED DRAWING DO NOT MAKE MANUAL REVISIONS TO MASTER

ORIGINAL (1)



| 842/892 Series High Temp Card Edge Connector<br>Contact Bend Detail |                                                                                                  | ACAD REFERENCE NO. 842 ENG MASTER |             |                  |        |
|---------------------------------------------------------------------|--------------------------------------------------------------------------------------------------|-----------------------------------|-------------|------------------|--------|
|                                                                     |                                                                                                  | DRAWN:                            | J.