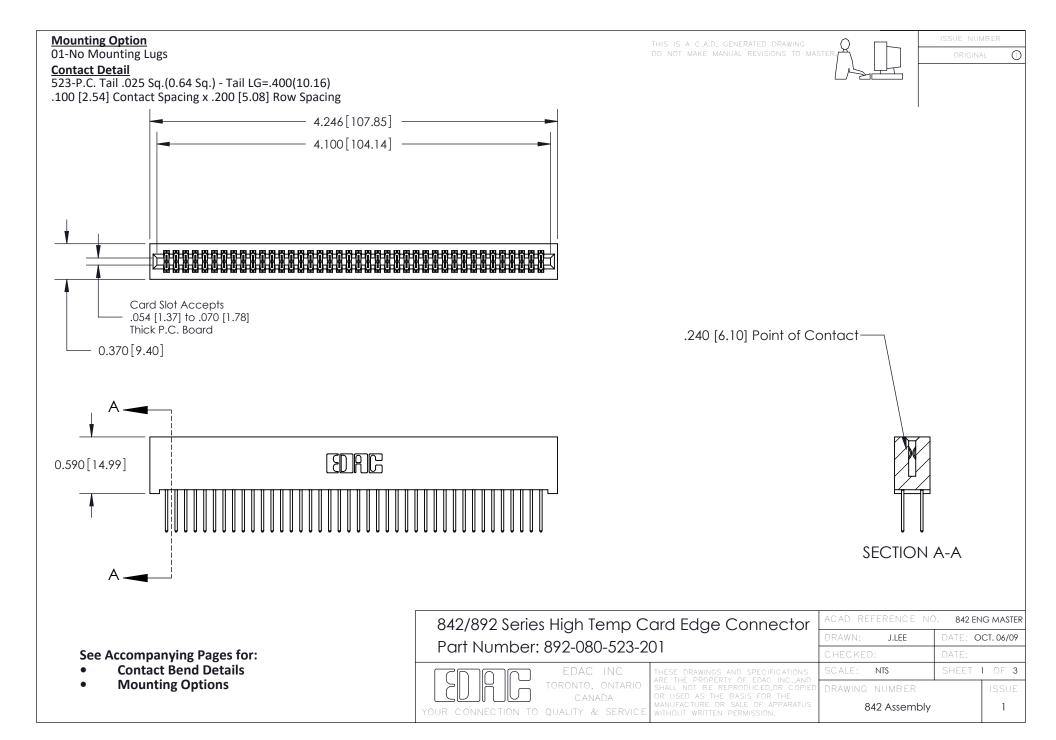

THIS IS A C.A.D. GENERATED DRAWING DO NOT MAKE MANUAL REVISIONS TO MASTER

ORIGINAL (1)



| 842/892 Series High Temp Card Edge Connector<br>Contact Bend Detail |                                                                                                 | ACAD REFERENCE NO. 842 ENG MASTER |             |                  |        |
|---------------------------------------------------------------------|-------------------------------------------------------------------------------------------------|-----------------------------------|-------------|------------------|--------|
|                                                                     |                                                                                                 | DRAWN:                            | J.LEE