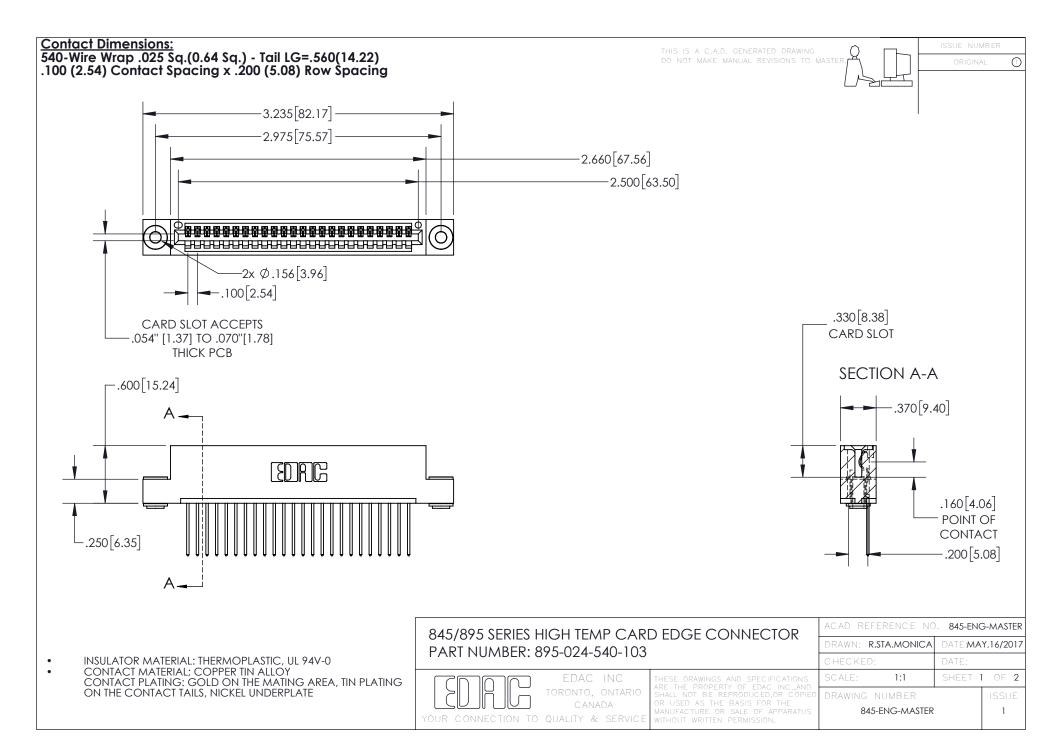

INSULATOR MATERIAL: THERMOPLASTIC POLYESTER, UL 94V-0 DAP MATERIAL AVAILABLE UPON REQUEST

**Contact Code 558** 

CONTACT MATERIAL; COPPER ALLOY CONTACT PLATING: GOLD ON THE MATING AREA, TIN PLATING ON THE CONTACT TAILS, NICKEL UNDERPLATE

## 845/895 SERIES HIGH TEMP CARD EDGE CONNECTOR CONTACT CODE 555,556,558,559,560 DIMENSIONS

YOUR CONNECTION TO QUALITY & SERVICE

Contact Code 559

|   | ACAD REFERENCE NO. 845-ENG-MASTER |                  |  |
|---|-----------------------------------|------------------|--|
|   | DRAWN: R.STA.MONICA               | DATE:MAY.16/2017 |  |
|   | CHECKED:                          | DATE:            |  |
|   | SCALE: 1:1                        | SHEET 2 OF 2     |  |
| D | DRAWING NUMBER                    | ISSUE            |  |

Contact Code 560