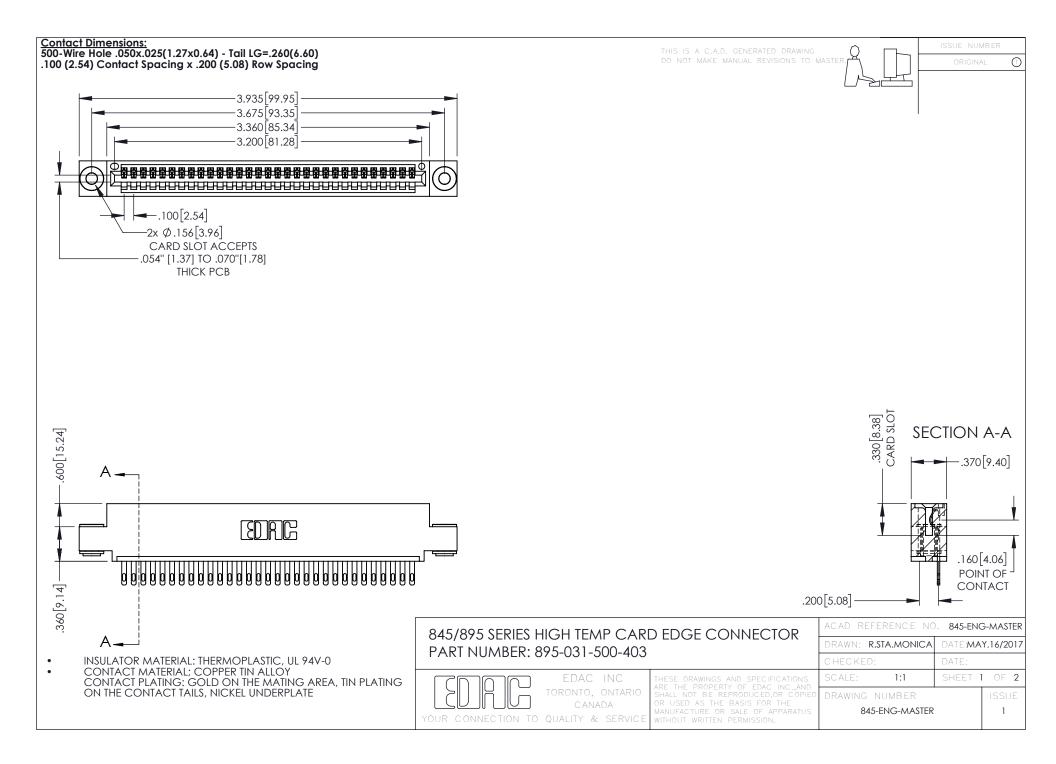

**Contact Code 558** Contact Code 559 Contact Code 560

- INSULATOR MATERIAL: THERMOPLASTIC POLYESTER, UL 94V-0 DAP MATERIAL AVAILABLE UPON REQUEST
- CONTACT MATERIAL; COPPER ALLOY

CONTACT PLATING: GOLD ON THE MATING AREA, TIN PLATING ON THE CONTACT TAILS, NICKEL UNDERPLATE

## 845/895 SERIES HIGH TEMP CARD EDGE CONNECTOR CONTACT CODE 555,556,558,559,560 DIMENSIONS

YOUR CONNECTION TO QUALITY & SERVICE

|   | ACAD REFERENCE NO. 845-ENG-MASTER |                  |
|---|-----------------------------------|------------------|
|   | DRAWN: R.STA.MONICA               | DATE:MAY.16/2017 |
|   | CHECKED:                          | DATE:            |
|   | SCALE: 1:1                        | SHEET 2 OF 2     |
| D | DRAWING NUMBER                    | ISSUE            |

845-ENG-MASTER