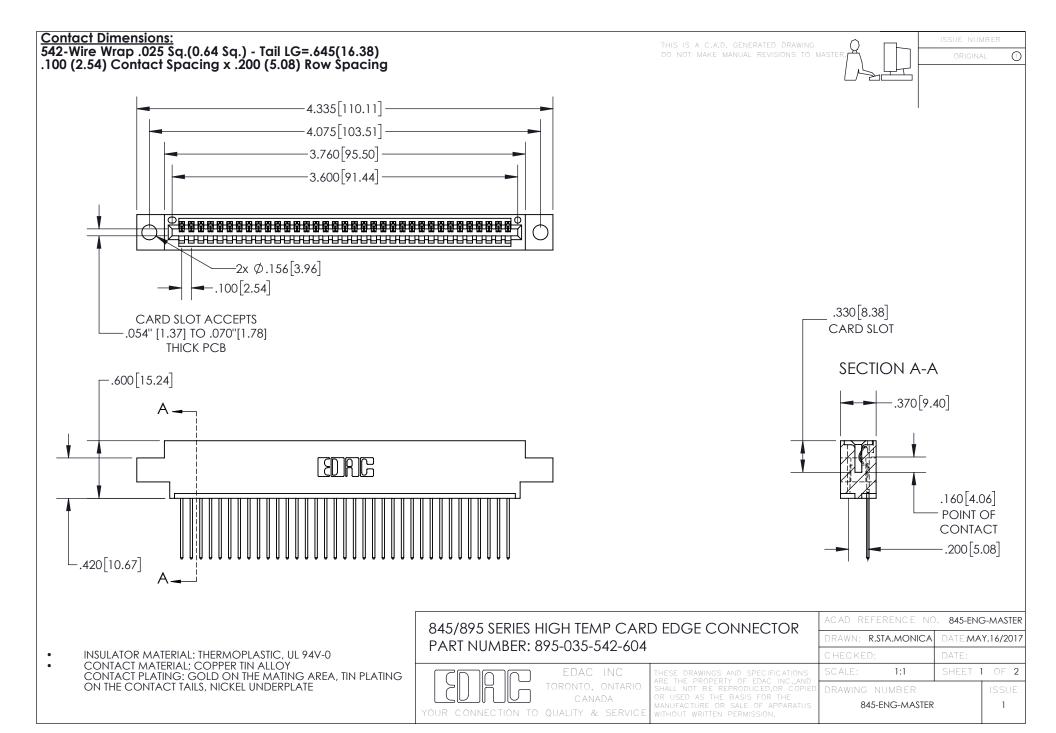

## 845/895 SERIES HIGH TEMP CARD EDGE CONNECTOR CONTACT CODE 555,556,558,559,560 DIMENSIONS

YOUR CONNECTION TO QUALITY & SERVICE

Contact Code 559

|   | ACAD REFERENCE NO. 845-ENG-MASTER |                  |  |
|---|-----------------------------------|------------------|--|
|   | DRAWN: R.STA.MONICA               | DATE:MAY.16/2017 |  |
|   | CHECKED:                          | DATE:            |  |
|   | SCALE: 1:1                        | SHEET 2 OF 2     |  |
| D | DRAWING NUMBER                    | ISSUE            |  |