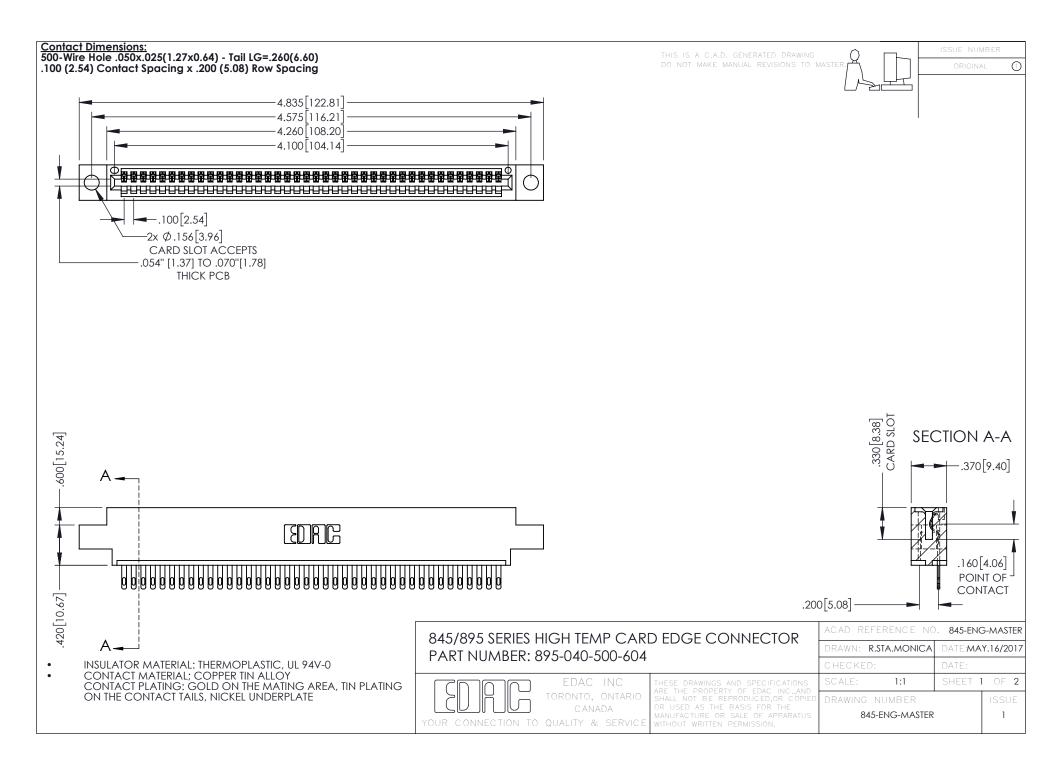

- INSULATOR MATERIAL: THERMOPLASTIC POLYESTER, UL 94V-0 DAP MATERIAL AVAILABLE UPON REQUEST
- CONTACT MATERIAL; COPPER ALLOY

**Contact Code 558** 

CONTACT PLATING: GOLD ON THE MATING AREA, TIN PLATING ON THE CONTACT TAILS, NICKEL UNDERPLATE

## 845/895 SERIES HIGH TEMP CARD EDGE CONNECTOR CONTACT CODE 555,556,558,559,560 DIMENSIONS

YOUR CONNECTION TO QUALITY & SERVICE

Contact Code 559

|   | ACAD REFERENCE NO   | . 845-ENG-MASTER |
|---|---------------------|------------------|
|   | DRAWN: R.STA.MONICA | DATE:MAY.16/2017 |
|   | CHECKED:            | DATE:            |
|   | SCALE: 1:1          | SHEET 2 OF 2     |
| D | DRAWING NUMBER      | ISSUE            |

Contact Code 560

845-ENG-MASTER