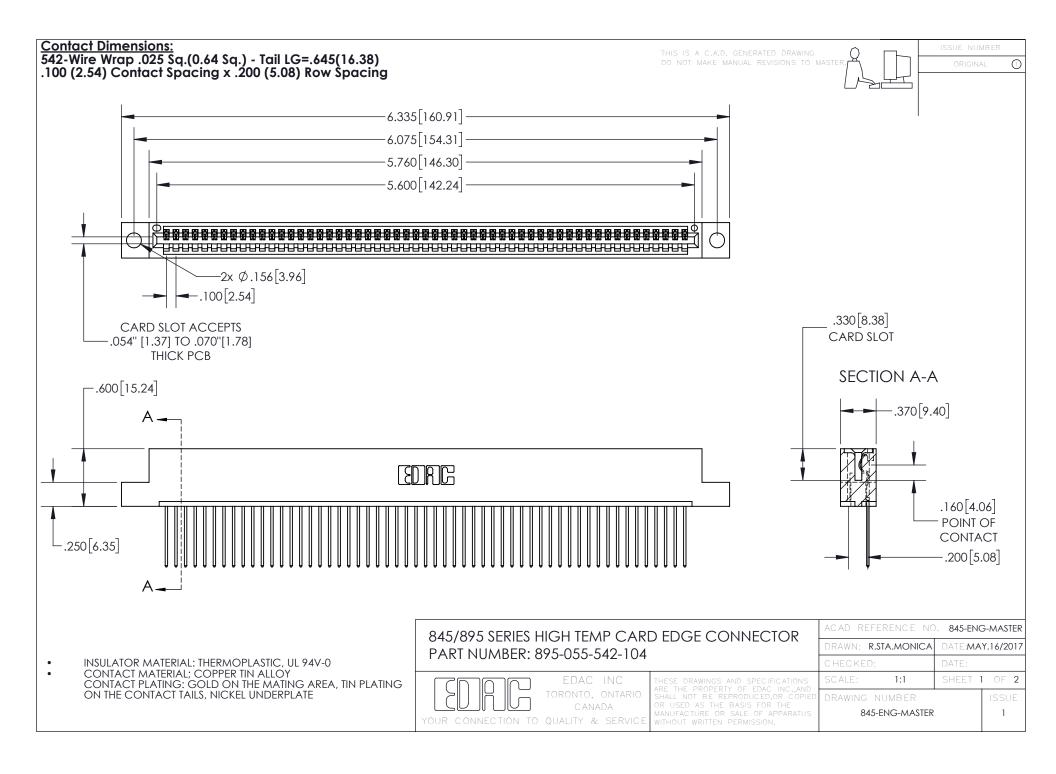

INSULATOR MATERIAL: THERMOPLASTIC POLYESTER, UL 94V-0 DAP MATERIAL AVAILABLE UPON REQUEST

**Contact Code 558** 

CONTACT MATERIAL; COPPER ALLOY CONTACT PLATING: GOLD ON THE MATING AREA, TIN PLATING ON THE CONTACT TAILS, NICKEL UNDERPLATE

## 845/895 SERIES HIGH TEMP CARD EDGE CONNECTOR CONTACT CODE 555,556,558,559,560 DIMENSIONS

YOUR CONNECTION TO QUALITY & SERVICE

Contact Code 559

|   | ACAD REFERENCE NO. 845-ENG-MASTER |                  |  |
|---|-----------------------------------|------------------|--|
|   | DRAWN: R.STA.MONICA               | DATE:MAY.16/2017 |  |
|   | CHECKED:                          | DATE:            |  |
|   | SCALE: 1:1                        | SHEET 2 OF 2     |  |
| D | DRAWING NUMBER                    | ISSUE            |  |

Contact Code 560