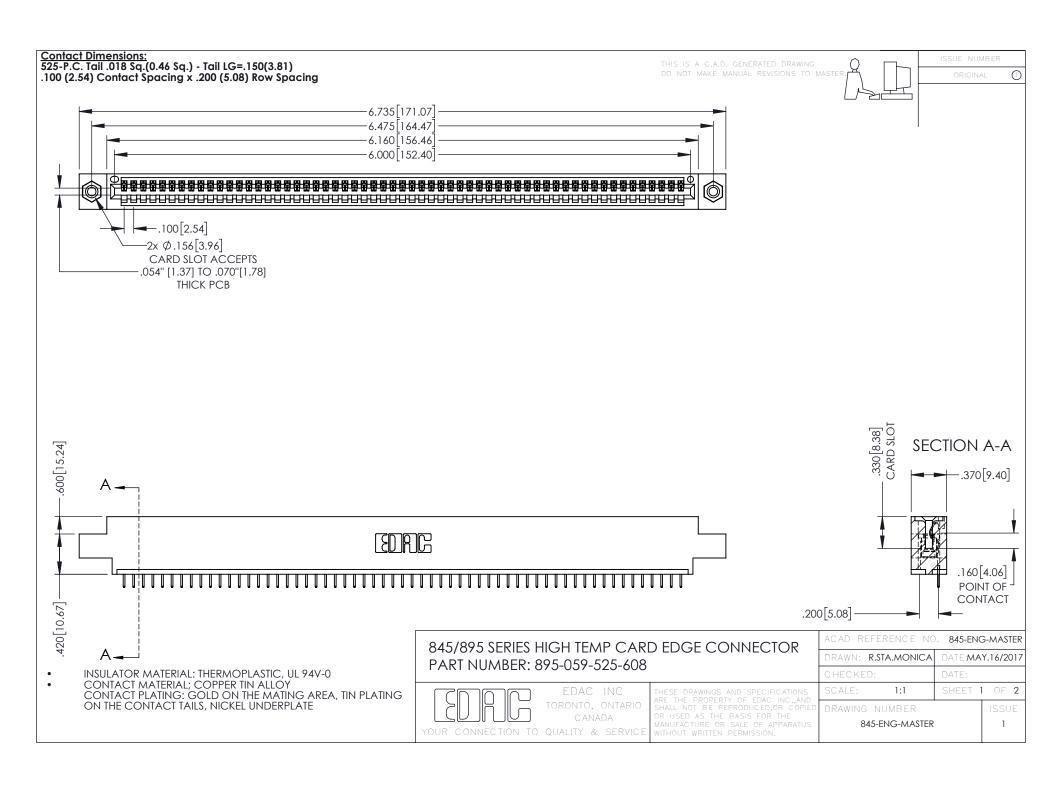

**Contact Code 558** Contact Code 559 Contact Code 560

- INSULATOR MATERIAL: THERMOPLASTIC POLYESTER, UL 94V-0 DAP MATERIAL AVAILABLE UPON REQUEST
- CONTACT MATERIAL; COPPER ALLOY

CONTACT PLATING: GOLD ON THE MATING AREA, TIN PLATING ON THE CONTACT TAILS, NICKEL UNDERPLATE

## 845/895 SERIES HIGH TEMP CARD EDGE CONNECTOR CONTACT CODE 555,556,558,559,560 DIMENSIONS

YOUR CONNECTION TO QUALITY & SERVICE

|   | ACAD REFERENCE NO. 845-ENG-MASTER |                  |
|---|-----------------------------------|------------------|
|   | DRAWN: R.STA.MONICA               | DATE:MAY.16/2017 |
|   | CHECKED:                          | DATE:            |
|   | SCALE: 1:1                        | SHEET 2 OF 2     |
| D | DRAWING NUMBER                    | ISSUE            |

845-ENG-MASTER