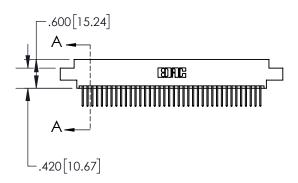

1

| .330[8.38]<br>CARD SLOT |                             |  |  |  |
|-------------------------|-----------------------------|--|--|--|
| -                       | .370[9.40]                  |  |  |  |
|                         | SECTION A-A                 |  |  |  |
| .150 (3.8               | .160[4.06] POINT OF CONTACT |  |  |  |
| -                       | .200[5.08]                  |  |  |  |