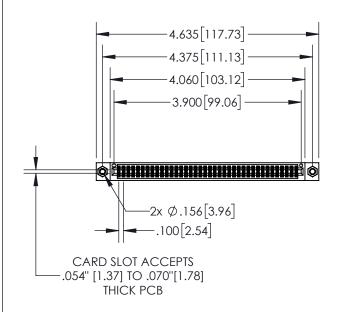

1

| .330[8.38]<br>CARD SLOT |                             |  |  |  |
|-------------------------|-----------------------------|--|--|--|
| -                       | .370[9.40]                  |  |  |  |
|                         | SECTION A-A                 |  |  |  |
| .150 (3.8               | .160[4.06] POINT OF CONTACT |  |  |  |
| -                       | .200[5.08]                  |  |  |  |