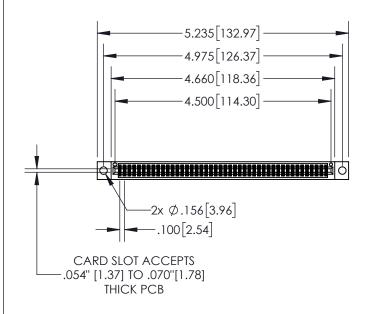

## **Contact Dimensions:** 521-P.C. Tail .025 Sq.(0.64 Sq.) - Tail LG=.150(3.81) .100 (2.54) Contact Spacing x .200 (5.08) Row Spacing

INSULATOR MATERIAL: THERMOPLASTIC, UL 94V-0

845/895 SERIES HIGH TEMP CARD EDGE CONNECTOR

845-ENG-MASTER

1

|            | .330[8.38]<br>CARD SLOT |  |  |  |
|------------|-------------------------|--|--|--|
| -          | .370[9.40]              |  |  |  |
|            | SECTION A-A             |  |  |  |
| <u> </u>   |                         |  |  |  |
| .150 [3.8] | .160[4.06]              |  |  |  |
| 1          | POINT OF CONTACT        |  |  |  |
|            |                         |  |  |  |
| -          | <b>─</b> 200[5.08]      |  |  |  |