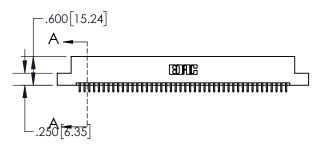

845-ENG-MASTER

1

|            | .330[8.38]<br>CARD SLOT |  |  |  |
|------------|-------------------------|--|--|--|
| -          | .370[9.40]              |  |  |  |
|            | SECTION A-A             |  |  |  |
| <u> </u>   |                         |  |  |  |
| .150 [3.8] | .160[4.06]              |  |  |  |
| 1          | POINT OF CONTACT        |  |  |  |
|            |                         |  |  |  |
| -          | <b>─</b> 200[5.08]      |  |  |  |