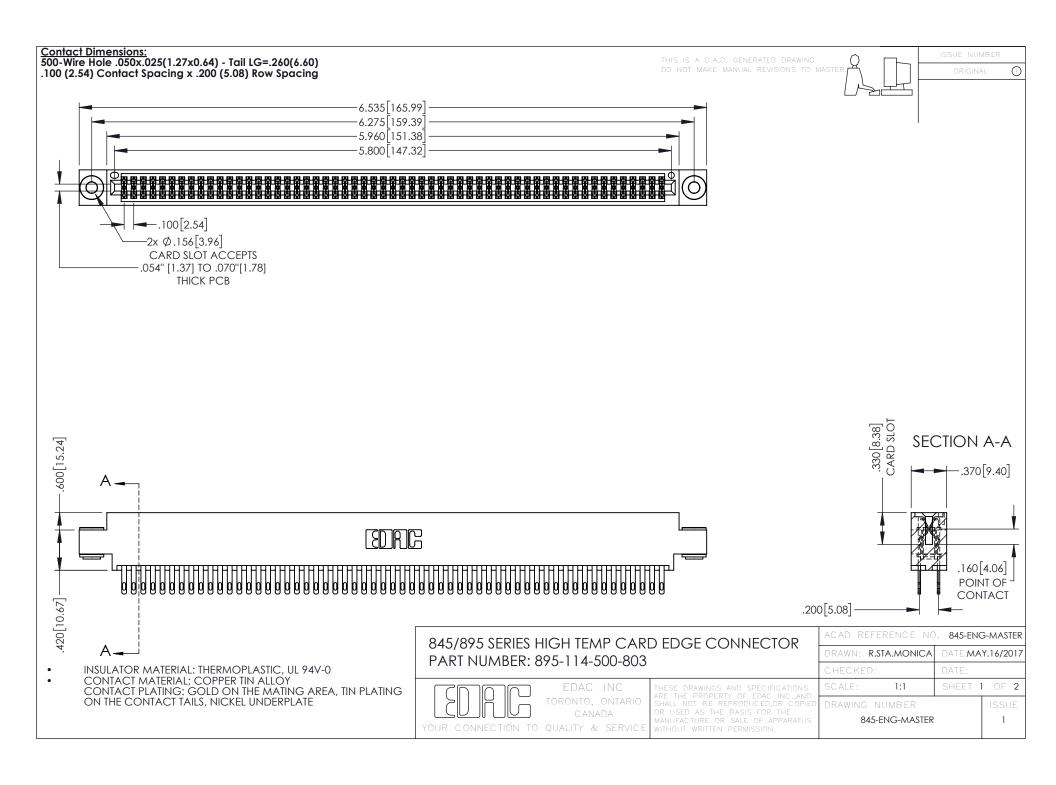

**Contact Code 558** Contact Code 559 Contact Code 560

- INSULATOR MATERIAL: THERMOPLASTIC POLYESTER, UL 94V-0 DAP MATERIAL AVAILABLE UPON REQUEST
- CONTACT MATERIAL; COPPER ALLOY

CONTACT PLATING: GOLD ON THE MATING AREA, TIN PLATING ON THE CONTACT TAILS, NICKEL UNDERPLATE

## 845/895 SERIES HIGH TEMP CARD EDGE CONNECTOR CONTACT CODE 555,556,558,559,560 DIMENSIONS

YOUR CONNECTION TO QUALITY & SERVICE

|   | ACAD REFERENCE NO. 845-ENG-MASTER |                  |
|---|-----------------------------------|------------------|
|   | DRAWN: R.STA.MONICA               | DATE:MAY.16/2017 |
|   | CHECKED:                          | DATE:            |
|   | SCALE: 1:1                        | SHEET 2 OF 2     |
| D | DRAWING NUMBER                    | ISSUE            |

845-ENG-MASTER