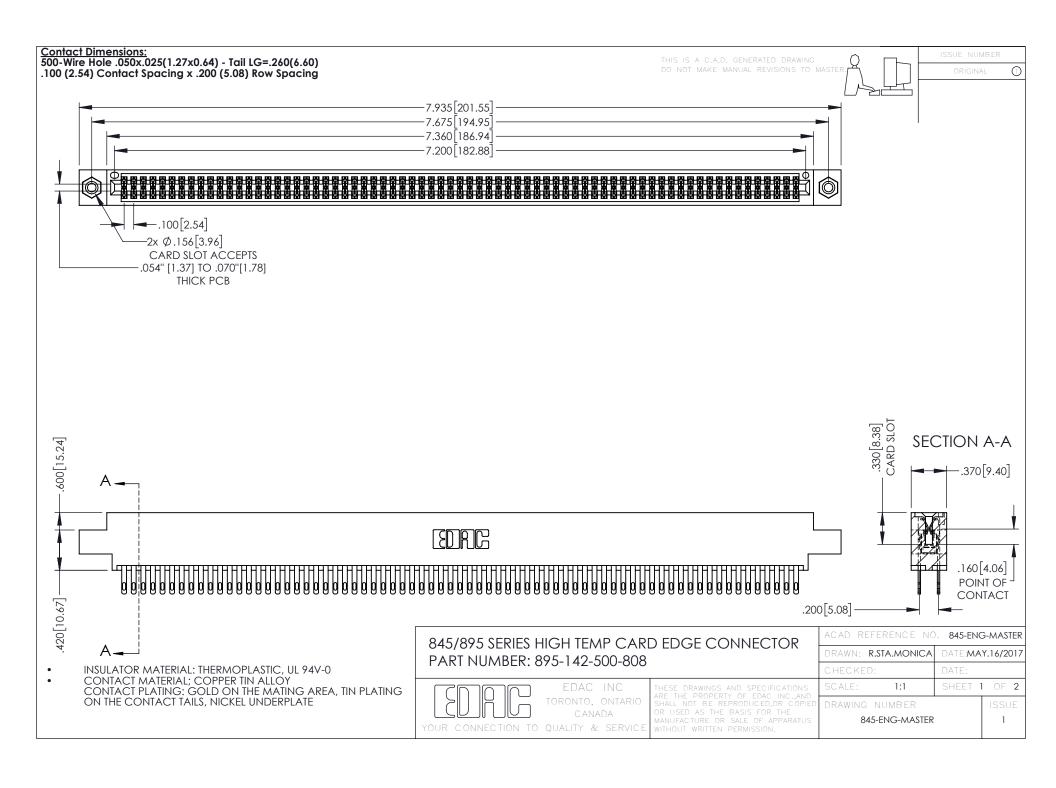

**Contact Code 558** Contact Code 559 Contact Code 560

- INSULATOR MATERIAL: THERMOPLASTIC POLYESTER, UL 94V-0 DAP MATERIAL AVAILABLE UPON REQUEST
- CONTACT MATERIAL; COPPER ALLOY

CONTACT PLATING: GOLD ON THE MATING AREA, TIN PLATING ON THE CONTACT TAILS, NICKEL UNDERPLATE

## 845/895 SERIES HIGH TEMP CARD EDGE CONNECTOR CONTACT CODE 555,556,558,559,560 DIMENSIONS

YOUR CONNECTION TO QUALITY & SERVICE

|   | ACAD REFERENCE NO. 845-ENG-MASTER |                  |
|---|-----------------------------------|------------------|
|   | DRAWN: R.STA.MONICA               | DATE:MAY.16/2017 |
|   | CHECKED:                          | DATE:            |
|   | SCALE: 1:1                        | SHEET 2 OF 2     |
| D | DRAWING NUMBER                    | ISSUE            |

845-ENG-MASTER