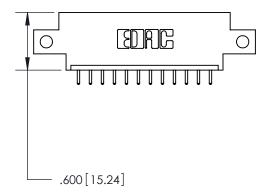

THIS IS A C.A.D. GENERATED DRAWING DO NOT MAKE MANUAL REVISIONS TO MASTER.

ISSUE NUMBER

.165[4.19]

.375 [9.54]

ORIGINAL

1

.060 [1.52] .125(3.18) to .210(5.33) **Outside Tails** .125(3.18) to .210(5.33) **Outside Tails** 