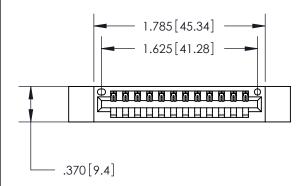

.160 [4.07] Point of Contact -

Card Slot Accepts .054 [1.37] to .070 [1.78] Thick P.C. Board

| 846/896 SERIES HIGH TEMP CARD EDGE C | ONNECTOR |
|--------------------------------------|----------|
| PART NUMBER: 896-012-521-612         |          |