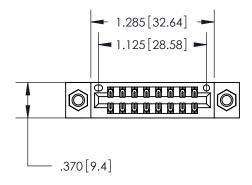

846/896 SERIES HIGH TEMP CARD EDGE CONNECTOR PART NUMBER: 896-016-520-207

**EDAC INC** TORONTO, ONTARIO CANADA

THESE DRAWINGS AND SPECIFICATIONS ARE THE PROPERTY OF EDAC INC., AND SHALL NOT BE REPRODUCED, OR COPIED OR USED AS THE BASIS FOR THE MANUFACTURE OR SALE OF APPARATUS WITHOUT WRITTEN PERMISSION.

<u>Contact Dimensions:</u> 520-P.C. Tail .030x.018 (0.76x0.46) - Tail LG. = .175 (4.45) .125 (3.18) Contact Spacing x .250 (6.35) Row Spacing

THIS IS A C.A.D. GENERATED DRAWING DO NOT MAKE MANUAL REVISIONS TO MASTER.