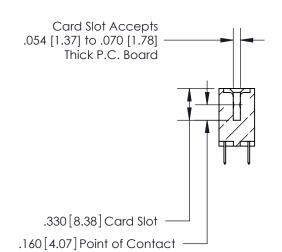

## 846/896 SERIES HIGH TEMP CARD EDGE CONNECTOR CONTACT CODE 555,556,558,559,560 DIMENSIONS

.150 [3.81]

YOUR CONNECTION TO QUALITY & SERVICE

**Contact Code 559** 

**EDAC INC** TORONTO, ONTARIO CANADA

THESE DRAWINGS AND SPECIFICATIONS ARE THE PROPERTY OF EDAC INC.,AND SHALL NOT BE REPRODUCED, OR COPIED OR USED AS THE BASIS FOR THE MANUFACTURE OR SALE OF APPARATUS WITHOUT WRITTEN PERMISSION.

**Contact Code 560** 

INSULATOR MATERIAL: THERMOPLASTIC POLYESTER, UL 94V-0 CONTACT MATERIAL; COPPER, NICKEL, TIN ALLOY CA-725 CONTACT PLATING: GOLD ON THE MATING AREA, TIN-LEAD ON THE CONTACT TAILS, NICKEL UNDERPLATE

**Contact Code 558** 