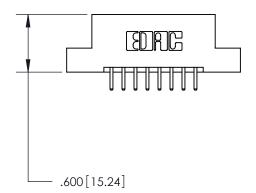

846/896 SERIES HIGH TEMP CARD EDGE CONNECTOR PART NUMBER: 896-016-520-207

**EDAC INC** TORONTO, ONTARIO CANADA

THESE DRAWINGS AND SPECIFICATIONS ARE THE PROPERTY OF EDAC INC., AND SHALL NOT BE REPRODUCED, OR COPIED OR USED AS THE BASIS FOR THE MANUFACTURE OR SALE OF APPARATUS WITHOUT WRITTEN PERMISSION.

THIS IS A C.A.D. GENERATED DRAWING DO NOT MAKE MANUAL REVISIONS TO MASTER.

ISSUE NUMBER

.165[4.19]

.375 [9.54]

ORIGINAL

1

.060 [1.52] .125(3.18) to .210(5.33) **Outside Tails** .125(3.18) to .210(5.33) **Outside Tails** 