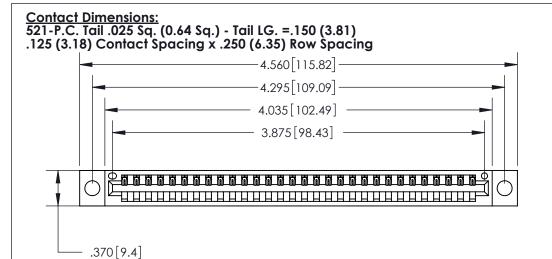

THIS IS A C.A.D. GENERATED DRAWING DO NOT MAKE MANUAL REVISIONS TO MASTER.

ISSUE NUMBER ORIGINAL

Card Slot Accepts .054 [1.37] to .070 [1.78] Thick P.C. Board .330 [8.38] Card Slot .160 [4.07] Point of Contact -

INSULATOR MATERIAL: THERMOPLASTIC POLYESTER, UL 94V-0 CONTACT MATERIAL; COPPER, NICKEL, TIN ALLOY CA-725 CONTACT PLATING: GOLD ON THE MATING AREA, TIN-LEAD

ON THE CONTACT TAILS, NICKEL UNDERPLATE

846/896 SERIES HIGH TEMP CARD EDGE CONNECTOR PART NUMBER: 896-030-521-604