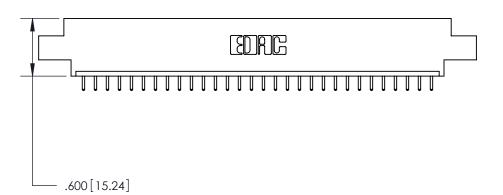

THIS IS A C.A.D. GENERATED DRAWING DO NOT MAKE MANUAL REVISIONS TO MASTER.

ISSUE NUMBER

.165[4.19]

.375 [9.54]

ORIGINAL

1

.060 [1.52] .125(3.18) to .210(5.33) **Outside Tails** .125(3.18) to .210(5.33) **Outside Tails** 