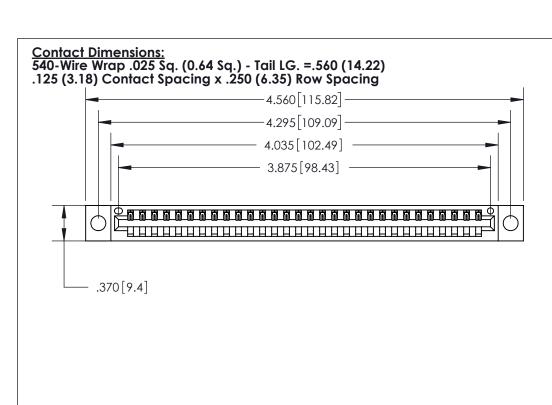

## 846/896 SERIES HIGH TEMP CARD EDGE CONNECTOR CONTACT CODE 555,556,558,559,560 DIMENSIONS

.150 [3.81]

YOUR CONNECTION TO QUALITY & SERVICE

**Contact Code 559** 

**EDAC INC** TORONTO, ONTARIO CANADA

THESE DRAWINGS AND SPECIFICATIONS ARE THE PROPERTY OF EDAC INC.,AND SHALL NOT BE REPRODUCED, OR COPIED OR USED AS THE BASIS FOR THE MANUFACTURE OR SALE OF APPARATUS WITHOUT WRITTEN PERMISSION.