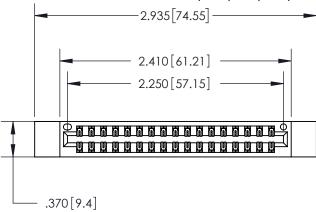

<u>Contact Dimensions:</u> 560-Extender Board Bend (Code 523 Contacts) See Sheet 2 for Contact Code 555, 556, 558, 559, 560 Dimensions

- INSULATOR MATERIAL: THERMOPLASTIC POLYESTER, UL 94V-0 CONTACT MATERIAL; COPPER, NICKEL, TIN ALLOY CA-725
- CONTACT PLATING: GOLD ON THE MATING AREA, TIN-LEAD ON THE CONTACT TAILS, NICKEL UNDERPLATE

THIS IS A C.A.D. GENERATED DRAWING DO NOT MAKE MANUAL REVISIONS TO MASTER.

ORIGINAL

846/896 SERIES HIGH TEMP CARD EDGE CONNECTOR PART NUMBER: 896-034-560-212

**EDAC INC** TORONTO, ONTARIO CANADA

THESE DRAWINGS AND SPECIFICATIONS ARE THE PROPERTY OF EDAC INC., AND SHALL NOT BE REPRODUCED, OR COPIED OR USED AS THE BASIS FOR THE MANUFACTURE OR SALE OF APPARATUS WITHOUT WRITTEN PERMISSION.