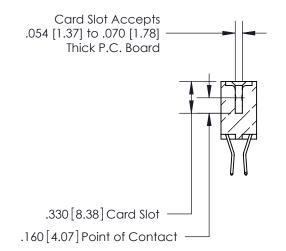

**Contact Code 560** 

INSULATOR MATERIAL: THERMOPLASTIC POLYESTER, UL 94V-0 CONTACT MATERIAL; COPPER, NICKEL, TIN ALLOY CA-725 CONTACT PLATING: GOLD ON THE MATING AREA, TIN-LEAD ON THE CONTACT TAILS, NICKEL UNDERPLATE

## 846/896 SERIES HIGH TEMP CARD EDGE CONNECTOR CONTACT CODE 555,556,558,559,560 DIMENSIONS

.150 [3.81]

YOUR CONNECTION TO QUALITY & SERVICE

**Contact Code 559** 

**EDAC INC** TORONTO, ONTARIO CANADA

THESE DRAWINGS AND SPECIFICATIONS ARE THE PROPERTY OF EDAC INC.,AND SHALL NOT BE REPRODUCED, OR COPIED OR USED AS THE BASIS FOR THE MANUFACTURE OR SALE OF APPARATUS WITHOUT WRITTEN PERMISSION.