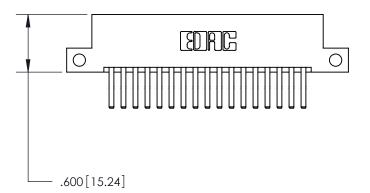

THIS IS A C.A.D. GENERATED DRAWING DO NOT MAKE MANUAL REVISIONS TO MASTER.

ORIGINAL

846/896 SERIES HIGH TEMP CARD EDGE CONNECTOR PART NUMBER: 896-034-560-212

**EDAC INC** TORONTO, ONTARIO CANADA

THESE DRAWINGS AND SPECIFICATIONS ARE THE PROPERTY OF EDAC INC., AND SHALL NOT BE REPRODUCED, OR COPIED OR USED AS THE BASIS FOR THE MANUFACTURE OR SALE OF APPARATUS WITHOUT WRITTEN PERMISSION.