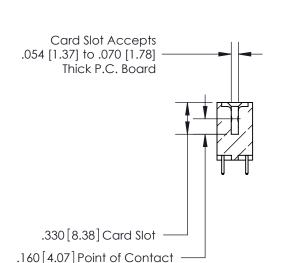

## 846/896 SERIES HIGH TEMP CARD EDGE CONNECTOR CONTACT CODE 555,556,558,559,560 DIMENSIONS

.150 [3.81]

YOUR CONNECTION TO QUALITY & SERVICE

**Contact Code 559** 

**EDAC INC** TORONTO, ONTARIO CANADA

THESE DRAWINGS AND SPECIFICATIONS ARE THE PROPERTY OF EDAC INC.,AND SHALL NOT BE REPRODUCED, OR COPIED OR USED AS THE BASIS FOR THE MANUFACTURE OR SALE OF APPARATUS WITHOUT WRITTEN PERMISSION.