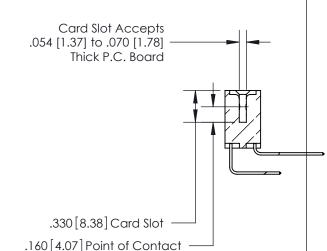

## 846/896 SERIES HIGH TEMP CARD EDGE CONNECTOR PART NUMBER: 896-044-558-208

YOUR CONNECTION TO QUALITY & SERVICE

**EDAC INC** TORONTO, ONTARIO CANADA

THESE DRAWINGS AND SPECIFICATIONS ARE THE PROPERTY OF EDAC INC., AND SHALL NOT BE REPRODUCED, OR COPIED OR USED AS THE BASIS FOR THE MANUFACTURE OR SALE OF APPARATUS WITHOUT WRITTEN PERMISSION.