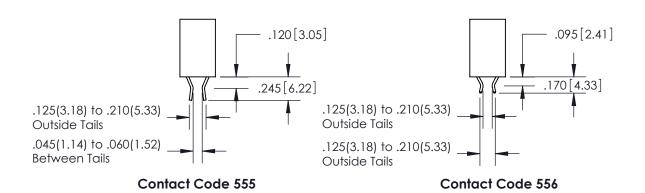

## 846 SERIES HIGH TEMP CARD EDGE CONNECTOR CONTACT CODE 555,556,558,559,560 DIMENSIONS

YOUR CONNECTION TO QUALITY & SERVICE

|   | ACAD REFERENCE NO | . 846-ENG-MASTER |  |
|---|-------------------|------------------|--|
|   | DRAWN: J.LEE      | DATE: APR. 22/09 |  |
|   | CHECKED:          | DATE:            |  |
|   | SCALE: 1:1        | SHEET 2 OF 2     |  |
| D | DRAWING NUMBER    | ISSUE            |  |