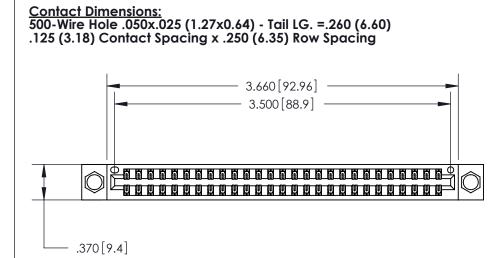

.330 [8.38] Card Slot

846 SERIES HIGH TEMP CARD EDGE CONNECTOR PART NUMBER: 896-054-500-808

EDAC INC
THESE
TORONTO, ONTARIO
CANADA
YOUR CONNECTION TO QUALITY & SERVICE WITHOUT

| DGE CONNECTOR                                                                                  | THE THE THE PROPERTY OF THE PARTY OF THE PAR |                  |  |
|------------------------------------------------------------------------------------------------|--------------------------------------------------------------------------------------------------------------------------------------------------------------------------------------------------------------------------------------------------------------------------------------------------------------------------------------------------------------------------------------------------------------------------------------------------------------------------------------------------------------------------------------------------------------------------------------------------------------------------------------------------------------------------------------------------------------------------------------------------------------------------------------------------------------------------------------------------------------------------------------------------------------------------------------------------------------------------------------------------------------------------------------------------------------------------------------------------------------------------------------------------------------------------------------------------------------------------------------------------------------------------------------------------------------------------------------------------------------------------------------------------------------------------------------------------------------------------------------------------------------------------------------------------------------------------------------------------------------------------------------------------------------------------------------------------------------------------------------------------------------------------------------------------------------------------------------------------------------------------------------------------------------------------------------------------------------------------------------------------------------------------------------------------------------------------------------------------------------------------------|------------------|--|
| DOE CONNECTOR                                                                                  | DRAWN: J.LEE                                                                                                                                                                                                                                                                                                                                                                                                                                                                                                                                                                                                                                                                                                                                                                                                                                                                                                                                                                                                                                                                                                                                                                                                                                                                                                                                                                                                                                                                                                                                                                                                                                                                                                                                                                                                                                                                                                                                                                                                                                                                                                                   | DATE: APR. 22/09 |  |
| ,                                                                                              | CHECKED:                                                                                                                                                                                                                                                                                                                                                                                                                                                                                                                                                                                                                                                                                                                                                                                                                                                                                                                                                                                                                                                                                                                                                                                                                                                                                                                                                                                                                                                                                                                                                                                                                                                                                                                                                                                                                                                                                                                                                                                                                                                                                                                       | DATE:            |  |
| ESE DRAWINGS AND SPECIFICATIONS                                                                | SCALE: 1:1                                                                                                                                                                                                                                                                                                                                                                                                                                                                                                                                                                                                                                                                                                                                                                                                                                                                                                                                                                                                                                                                                                                                                                                                                                                                                                                                                                                                                                                                                                                                                                                                                                                                                                                                                                                                                                                                                                                                                                                                                                                                                                                     | SHEET 1 OF 2     |  |
| THE PROPERTY OF EDAC INC.,AND HALL NOT BE REPRODUCED,OR COPIED INC., USED AS THE BASIS FOR THE | DRAWING NUMBER                                                                                                                                                                                                                                                                                                                                                                                                                                                                                                                                                                                                                                                                                                                                                                                                                                                                                                                                                                                                                                                                                                                                                                                                                                                                                                                                                                                                                                                                                                                                                                                                                                                                                                                                                                                                                                                                                                                                                                                                                                                                                                                 | ISSUE            |  |
| NUFACTURE OR SALE OF APPARATUS                                                                 | 846-ENG-MASTER                                                                                                                                                                                                                                                                                                                                                                                                                                                                                                                                                                                                                                                                                                                                                                                                                                                                                                                                                                                                                                                                                                                                                                                                                                                                                                                                                                                                                                                                                                                                                                                                                                                                                                                                                                                                                                                                                                                                                                                                                                                                                                                 | 1                |  |

ACAD REFERENCE NO 846-ENG-MASTER

.160 [4.07] Point of Contact

1

INSULATOR MATERIAL: THERMOPLASTIC POLYESTER, UL 94V-0 CONTACT MATERIAL; COPPER, NICKEL, TIN ALLOY CA-725 CONTACT PLATING: GOLD ON THE MATING AREA, TIN-LEAD ON THE CONTACT TAILS, NICKEL UNDERPLATE