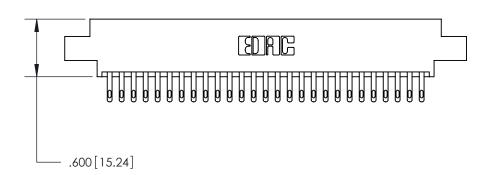

.330 [8.38] Card Slot

846 SERIES HIGH TEMP CARD EDGE CONNECTOR PART NUMBER: 896-054-500-808

EDAC INC
THESE
TORONTO, ONTARIO
CANADA
YOUR CONNECTION TO QUALITY & SERVICE WITHOUT

| DGE CONNECTOR                                                                                  | THE THE THE PROPERTY OF THE PARTY OF THE PAR |                  |  |
|------------------------------------------------------------------------------------------------|--------------------------------------------------------------------------------------------------------------------------------------------------------------------------------------------------------------------------------------------------------------------------------------------------------------------------------------------------------------------------------------------------------------------------------------------------------------------------------------------------------------------------------------------------------------------------------------------------------------------------------------------------------------------------------------------------------------------------------------------------------------------------------------------------------------------------------------------------------------------------------------------------------------------------------------------------------------------------------------------------------------------------------------------------------------------------------------------------------------------------------------------------------------------------------------------------------------------------------------------------------------------------------------------------------------------------------------------------------------------------------------------------------------------------------------------------------------------------------------------------------------------------------------------------------------------------------------------------------------------------------------------------------------------------------------------------------------------------------------------------------------------------------------------------------------------------------------------------------------------------------------------------------------------------------------------------------------------------------------------------------------------------------------------------------------------------------------------------------------------------------|------------------|--|
| DOE CONNECTOR                                                                                  | DRAWN: J.LEE                                                                                                                                                                                                                                                                                                                                                                                                                                                                                                                                                                                                                                                                                                                                                                                                                                                                                                                                                                                                                                                                                                                                                                                                                                                                                                                                                                                                                                                                                                                                                                                                                                                                                                                                                                                                                                                                                                                                                                                                                                                                                                                   | DATE: APR. 22/09 |  |
| ,                                                                                              | CHECKED:                                                                                                                                                                                                                                                                                                                                                                                                                                                                                                                                                                                                                                                                                                                                                                                                                                                                                                                                                                                                                                                                                                                                                                                                                                                                                                                                                                                                                                                                                                                                                                                                                                                                                                                                                                                                                                                                                                                                                                                                                                                                                                                       | DATE:            |  |
| ESE DRAWINGS AND SPECIFICATIONS                                                                | SCALE: 1:1                                                                                                                                                                                                                                                                                                                                                                                                                                                                                                                                                                                                                                                                                                                                                                                                                                                                                                                                                                                                                                                                                                                                                                                                                                                                                                                                                                                                                                                                                                                                                                                                                                                                                                                                                                                                                                                                                                                                                                                                                                                                                                                     | SHEET 1 OF 2     |  |
| THE PROPERTY OF EDAC INC.,AND HALL NOT BE REPRODUCED,OR COPIED INC., USED AS THE BASIS FOR THE | DRAWING NUMBER                                                                                                                                                                                                                                                                                                                                                                                                                                                                                                                                                                                                                                                                                                                                                                                                                                                                                                                                                                                                                                                                                                                                                                                                                                                                                                                                                                                                                                                                                                                                                                                                                                                                                                                                                                                                                                                                                                                                                                                                                                                                                                                 | ISSUE            |  |
| NUFACTURE OR SALE OF APPARATUS                                                                 | 846-ENG-MASTER                                                                                                                                                                                                                                                                                                                                                                                                                                                                                                                                                                                                                                                                                                                                                                                                                                                                                                                                                                                                                                                                                                                                                                                                                                                                                                                                                                                                                                                                                                                                                                                                                                                                                                                                                                                                                                                                                                                                                                                                                                                                                                                 | 1                |  |