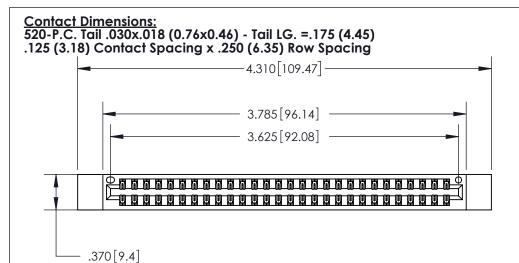

INSULATOR MATERIAL: THERMOPLASTIC POLYESTER, UL 94V-0 CONTACT MATERIAL; COPPER, NICKEL, TIN ALLOY CA-725 CONTACT PLATING: GOLD ON THE MATING AREA, TIN-LEAD

ON THE CONTACT TAILS, NICKEL UNDERPLATE

846/896 SERIES HIGH TEMP CARD EDGE CONNECTOR PART NUMBER: 896-056-520-812