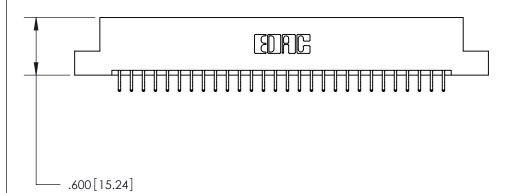

THIS IS A C.A.D. GENERATED DRAWING DO NOT MAKE MANUAL REVISIONS TO MASTER.

ISSUE NUMBER

ORIGINAL

1

.060 [1.52] .200 [5.08] .210[5.33] -.660 [16.76]

.060 [1.52] .150 [3.81] .260[6.6] -**Outside Tails** .660[16.76]