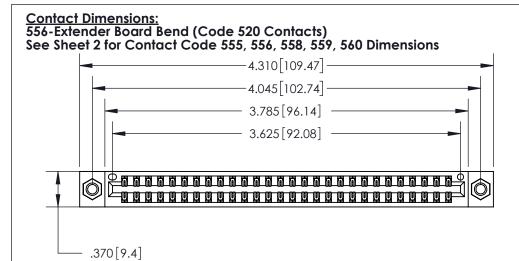

THIS IS A C.A.D. GENERATED DRAWING DO NOT MAKE MANUAL REVISIONS TO MASTER.

Card Slot Accepts .054 [1.37] to .070 [1.78] Thick P.C. Board

.330 [8.38] Card Slot .160 [4.07] Point of Contact -

ISSUE NUMBER ORIGINAL

INSULATOR MATERIAL: THERMOPLASTIC POLYESTER, UL 94V-0 CONTACT MATERIAL; COPPER, NICKEL, TIN ALLOY CA-725

CONTACT PLATING: GOLD ON THE MATING AREA, TIN-LEAD

ON THE CONTACT TAILS, NICKEL UNDERPLATE

846/896 SERIES HIGH TEMP CARD EDGE CONNECTOR PART NUMBER: 896-056-556-207