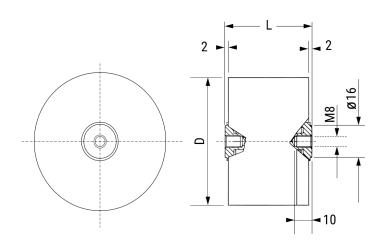

C4DR, Film, Metallized Polypropylene, Power, 4 uF, 5%, 1500 VDC

Click here for the 3D model.

| Dimensions |          |
|------------|----------|
| D          | 90mm NOM |
| L          | 51mm NOM |

| Packaging Specifications |           |  |
|--------------------------|-----------|--|
| Packaging                | Bulk, Bag |  |
| Packaging Quantity       | 18        |  |

| General Information |                                                                                  |
|---------------------|----------------------------------------------------------------------------------|
| Series              | C4DR                                                                             |
| Dielectric          | Metallized Polypropylene                                                         |
| Style               | Door Knob                                                                        |
| Features            | GTO                                                                              |
| RoHS                | With Exemptions                                                                  |
| REACH               | SVHC (Pb - CAS 7439-92-1)                                                        |
| SCIP Number         | 8e61f1d3-2fb4-4a11-b365-48e4553d698a                                             |
| Lead                | Screw Terminals M8                                                               |
| AEC-Q200            | No                                                                               |
| Component<br>Weight | 411.1 g                                                                          |
| Miscellaneous       | Thermal Resistance = 1.1 C/W. Peak Voltage = 2100 VDC. Surge Voltage = 2250 VDC. |