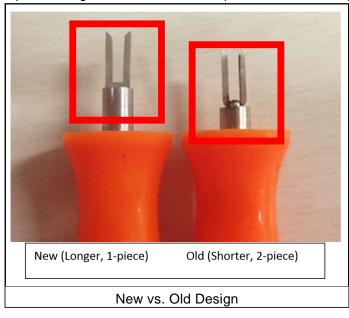

### 5. Description of Change:

The core has been changed to a 1-piece design and the length of the core has been increased.

#### 6. Method of Identifying Change

Measure overall length: 2.5" is the new length, 2.4" is the old length. Visually examine for the new solid 1-piece design instead of the old 2-piece soldered design.