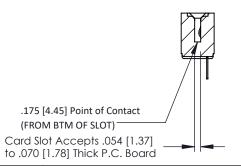

Mounting Option Contact Detail

.128 (3.25) Dia. Side Mounting Holes PC Tail .023x.013(0.58x0.33) - Tail LG=.213(5.41)

.156 [3.96] Contact Spacing x .200 [5.08] Row Spacing





## **See Accompanying Pages for:**

- Contact Bend Details
- Mounting Options

THIS IS A C.A.D. GENERATED DRAWING



ISSUE NUMBER

ORIGINAL

SECTION A-A



| 307 / 357 Card Edge Connector<br>Part Number: 307-007-531-112 |                                                                                                                                                                                                 | ACAD REFERENCE NO. 307 ENG MASTER |              |          |          |
|---------------------------------------------------------------|-------------------------------------------------------------------------------------------------------------------------------------------------------------------------------------------------|-----------------------------------|--------------|----------|----------|
|                                                               |