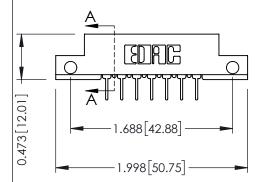

## **See Accompanying Pages for:**

- Contact Bend Details
- Mounting Options

THIS IS A C.A.D. GENERATED DRAWING

ISSUE NUMBER

ORIGINAL

SECTION A-A

| 307 / 357 Card Edge Connector<br>Part Number: 307-007-531-112 |                                                                                                                                                                                                 | ACAD REFERENCE NO. 307 ENG MASTER |              |          |          |
|---------------------------------------------------------------|-------------------------------------------------------------------------------------------------------------------------------------------------------------------------------------------------|-----------------------------------|--------------|----------|----------|
|                                                               |                                                                                                                                                                                                 | DRAWN:                            | J.LEE        | DATE: AU | G. 11/09 |
|                                                               |                                                                                                                                                                                                 | CHECKED:                          |              | DATE:    |          |
| TORONTO, ONTARIO CANADA                                       | THESE DRAWINGS AND SPECIFICATIONS ARE THE PROPERTY OF EDAC INC.,AND SHALL NOT BE REPRODUCED,OR COPIED ON USED AS THE BASIS FOR THE MANUFACTURE OR SALE OF APPARATUS WITHOUT WRITTEN PERMISSION. | SCALE:                            | NTS          | SHEET    | 1 OF 3   |
|                                                               |                                                                                                                                                                                                 | DRAWING                           | NUMBER       |          | ISSUE    |
|                                                               |                                                                                                                                                                                                 | 3                                 | 307 Assembly |          | 1        |