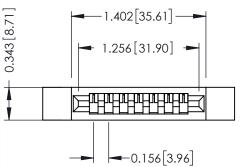

Mounting Option Contact Detail

.128 (3.25) Dia. Side Mounting Holes PC Tail .023x.013(0.58x0.33) - Tail LG=.213(5.41)

.156 [3.96] Contact Spacing x .200 [5.08] Row Spacing