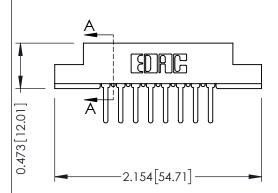

## **See Accompanying Pages for:**

- **Contact Bend Details**
- **Mounting Options**

**SECTION A-A** 

307 ENG MASTER

DATE: AUG. 11/09

SHEET 1 OF 3

| 307 / 357 Card Edge Connector<br>Part Number: 307-016-522-202 |                 |                                                                                                                                                                                                 | ACAD REFERENCE NO. |             |
|---------------------------------------------------------------|-----------------|-------------------------------------------------------------------------------------------------------------------------------------------------------------------------------------------------|--------------------|-------------|
|                                                               |                 |                                                                                                                                                                                                 | DRAWN:             | J.LEE       |
|                                                               |                 |                                                                                                                                                                                                 | CHECKED:           |             |
|                                                               | EDAC INC        | THESE DRAWINGS AND SPECIFICATIONS ARE THE PROPERTY OF EDAC INC.,AND SHALL NOT BE REPRODUCED,OR COPIED OR USED AS THE BASIS FOR THE MANUFACTURE OR SALE OF APPARATUS WITHOUT WRITTEN PERMISSION. | SCALE:             | NTS         |
|                                                               | RONTO, ONTARIO  |                                                                                                                                                                                                 | DRAWING            | NUMBER      |
| OUR CONNECTION TO QUA                                         | ALITY & SERVICE |                                                                                                                                                                                                 | 3                  | 07 Assembly |