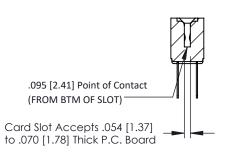

**Mounting Option** PC Tail .046x.013(1.17x0.33) - Tail LG=.358(9.09) .128 (3.25) Dia. Mounting Holes .156 [3.96] Contact Spacing x .200 [5.08] Row Spacing 0.343 [8.71] **-**1.558[39.57]-- 1.412[35.86] -0.156[3.96] 1.844 [46.84]

**Contact Detail** 



## **See Accompanying Pages for:**

- **Contact Bend Details**
- **Mounting Options**



**SECTION A-A** 

307 ENG MASTER

DATE: AUG. 11/09

SHEET 1 OF 3



| 307 / 357 Card Edge Connector<br>Part Number: 307-016-522-202 |                 |                                                                                                                                                                                                 | ACAD REFERENCE NO. |             |
|---------------------------------------------------------------|-----------------|-------------------------------------------------------------------------------------------------------------------------------------------------------------------------------------------------|--------------------|-------------|
|                                                               |                 |