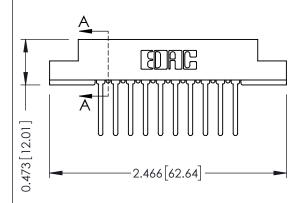

## SECTION A-A

307 ENG MASTER
DATE: AUG. 11/09

SHEET 1 OF 3

J.LEE

307 Assembly

NTS

| 307 / 357 Card Edge Connector |                            |                                                                                                                                                                     | ACAD   |
|-------------------------------|----------------------------|---------------------------------------------------------------------------------------------------------------------------------------------------------------------|--------|
| Part Number: 307-020-442-208  |                            |                                                                                                                                                                     | DRAWN  |
| FUIT NUMBEL. 307-020-442-208  |                            |                                                                                                                                                                     | CHECK  |
|                               | EDAC INC                   | THESE DRAWINGS AND SPECIFICATIONS ARE THE PROPERTY OF EDAC INC.,AND SHALL NOT BE REPRODUCED,OR COPIED OR USED AS THE BASIS FOR THE MANUFACTURE OR SALE OF APPARATUS | SCALE: |
|                               | TORONTO, ONTARIO<br>CANADA |                                                                                                                                                                     | DRAWIN |
| YOUR CONNECTION TO            | QUALITY & SERVICE          | WITHOUT WRITTEN PERMISSION                                                                                                                                          |        |