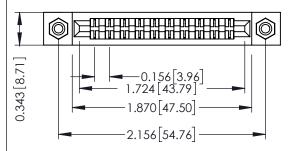

Mounting Option
#4-40 Unified Threaded Inserts

**Contact Detail** 

Wire Wrap .046x.013(1.17x0.33) - Tail LG=.520(13.21) .156 [3.96] Contact Spacing x .200 [5.08] Row Spacing

THIS IS A C.A.D. GENERATED DRAWING DO NOT MAKE MANUAL REVISIONS TO MAS ER.