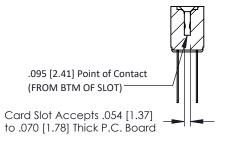

Mounting Option
#4-40 Unified Threaded Inserts

**Contact Detail** 

Wire Wrap .046x.013(1.17x0.33) - Tail LG=.520(13.21) .156 [3.96] Contact Spacing x .200 [5.08] Row Spacing

THIS IS A C.A.D. GENERATED DRAWING DO NOT MAKE MANUAL REVISIONS TO MAS ER.

DRIGINAL





## **See Accompanying Pages for:**

- Contact Bend Details
- Mounting Options

## SECTION A-A

307 ENG MASTER
DATE: AUG. 11/09

SHEET 1 OF 3



J.LEE

307 Assembly

NTS

| 307 / 357 Card Edge Connector |                            |                                                                                                                                                                     | ACAD   |
|-------------------------------|----------------------------|---------------------------------------------------------------------------------------------------------------------------------------------------------------------|--------|
| Part Number: 307-020-442-208  |                            |                                                                                                                                                                     | DRAWN  |
| FUIT NUMBEL. 307-020-442-208  |